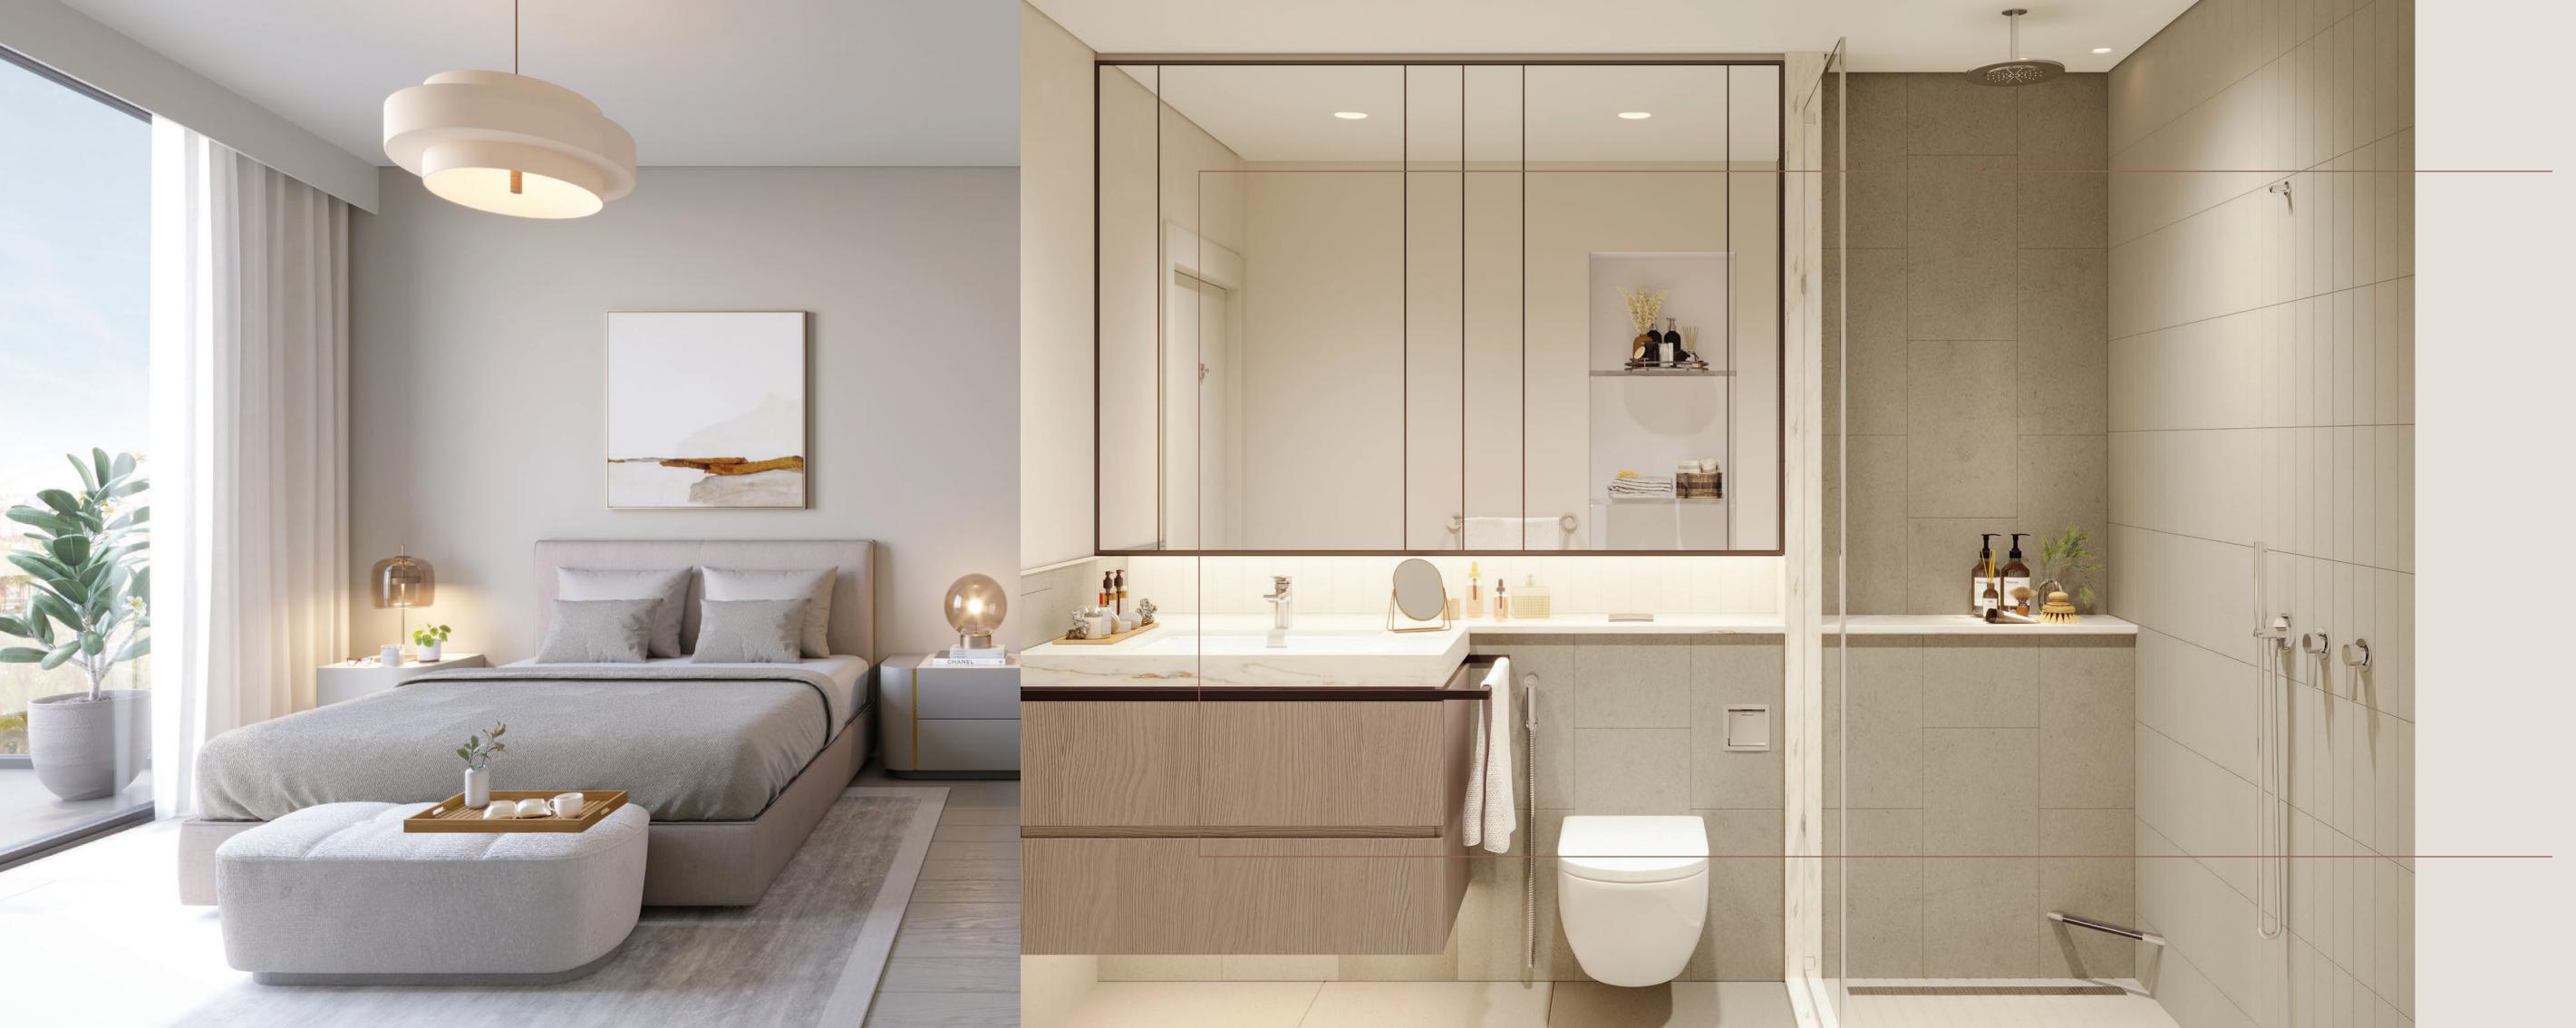

Home to spacious studio, 1-, and 2-bedroom apartments, the homes have been thoughtfully designed for maximum efficiency and stimulation, with plenty of natural light and views that overlook Dubai's spectacular skyline.

#### BEDROOM

Berkeley Place bedrooms feature large windows that allow for plenty of natural light and fresh air, USB sockets next to the bed, and sleek, wood-look, porcelain floor tiles. Additionally, wardrobes are complemented with durable, laminate cabinet doors, and ample hanging shelves and drawer space.

#### BATHROOM

To offer living spaces that feel like an everyday holiday and cater to residents' needs, bathrooms are designed with durable manufactured quartz countertops and thresholds, ample storage space, indirect lighting for nightlight, glamour vanities, water-saving sanitary fixtures, and porcelain floor and wall tiles.