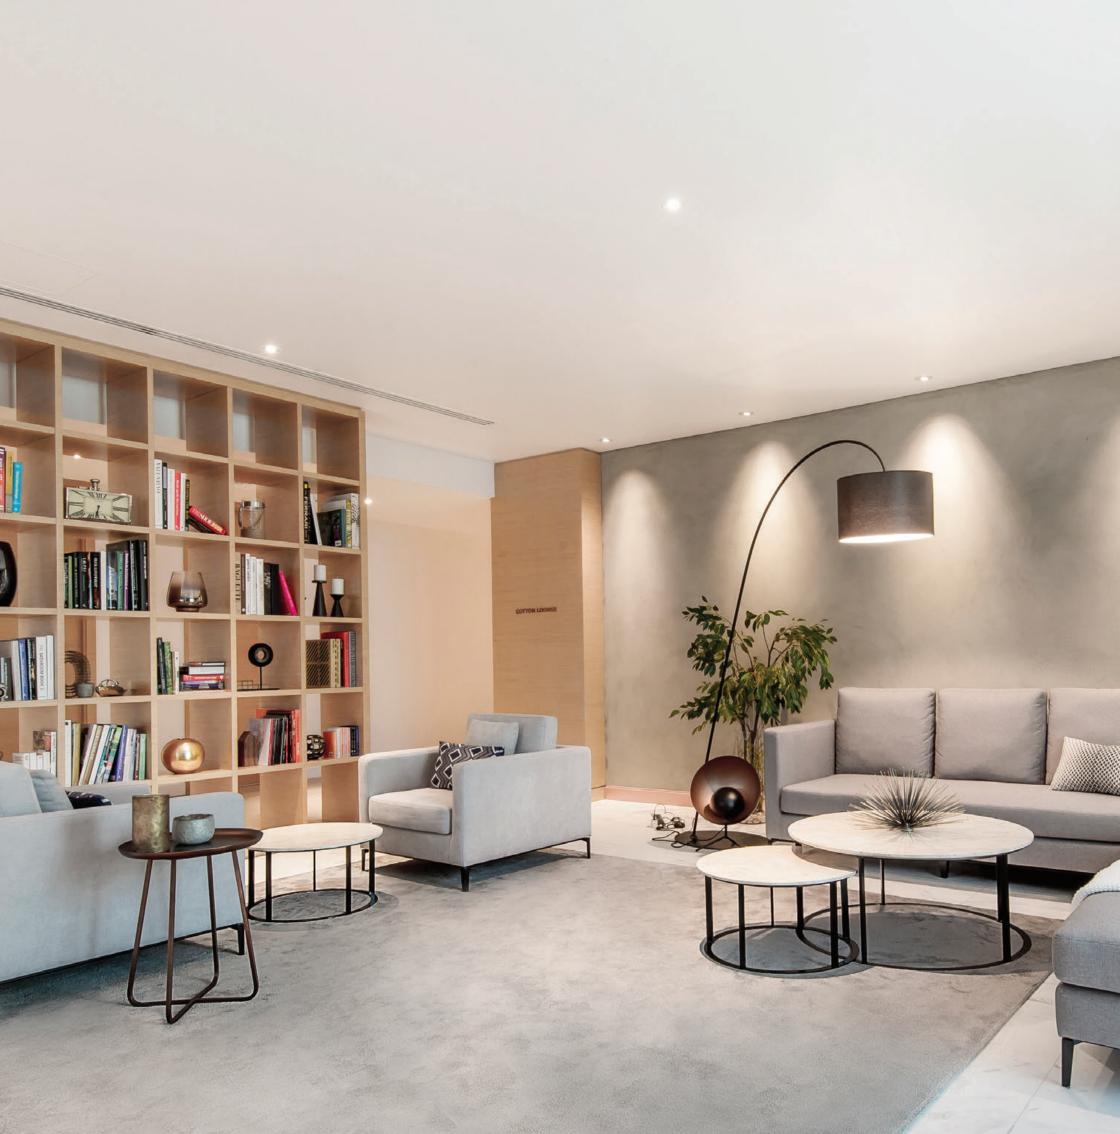

### A PERFECT HARMONY

Berkeley Place is a gateway to an exceptional world. The hotel-style lobby is fully connected to the adjacent park, rife with greenery and lush flora. Evolving through the seasons and growing with our residents, the look and feel of the building offer plenty of space, indoor greenery, modern lines and natural lighting.

To accommodate the needs of residents and visitors, the lobby's impressive volumetric atrium, natural daylight and cascading greenery invite residents to an urban sanctuary, complete with social spaces and quieter nooks, refreshment stations, work spaces, and floor-to-ceiling transparent varnish.

#### ARCADE ROOM

A space where residents can unwind and relax after a long day, the arcade room is perfect for socialising away from the all-encompassing buzz of today. With a selection of board games, video games, game tables, and pinball machines, a community library and a generous outdoor space, it's about to become your favourite space in Berkeley Place.