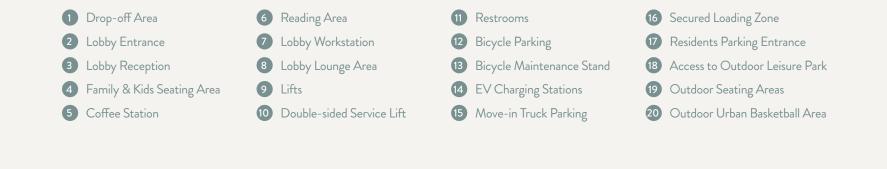

#### ROOFTOP

# CONVENIENCE AT YOUR FINGERTIPS

Whether it's a light jog before work, an afternoon yoga session outside, or a busy day spent conquering the new frontiers at work, Berkeley Place residents will find all their needs met, in a development that reflects the modernism of today's world and the peace and timelessness a home should possess.

The journey starts in the spacious lobby and continues across the residences, where a host of amenities await our residents. The rooftop pool and lounge overlook the mesmerizing Dubai skyline, making them the quintessential evening and weekend escape, and a perfect destination to host barbecues and family celebrations, or just enjoy sunny days and bask in the sparkling water.

The facilities also include a dining and entertainment area, an arcade room, an indoor fitness studio and outdoor fitness area, steam and sauna, lush gardens, ample outdoor seating, an outdoor urban basketball area adjacent to the park, EV charging stations and a bike maintenance stand.

#### ARCADE ROOM

A space where residents can unwind and relax after a long day, the arcade room is perfect for socialising away from the all-encompassing buzz of today. With a selection of board games, video games, game tables, and pinball machines, a community library and a generous outdoor space, it's about to become your favourite space in Berkeley Place.

#### **FITNESS CENTRE**

For fitness lovers, Berkeley Place is home to a fullyoutfitted indoor fitness studio with ample natural lighting and an outdoor fitness area. With state-of-the-art fitness equipment, the fitness centre is the perfect location to host all types of workout, including full-body workouts, and train all types of muscles.

The space is ideally designed with a storage area for personal items, motivational featured art wall, free Wi-Fi, and ambient music, and complete with changing rooms that include steam and sauna facilities and a family bathroom.