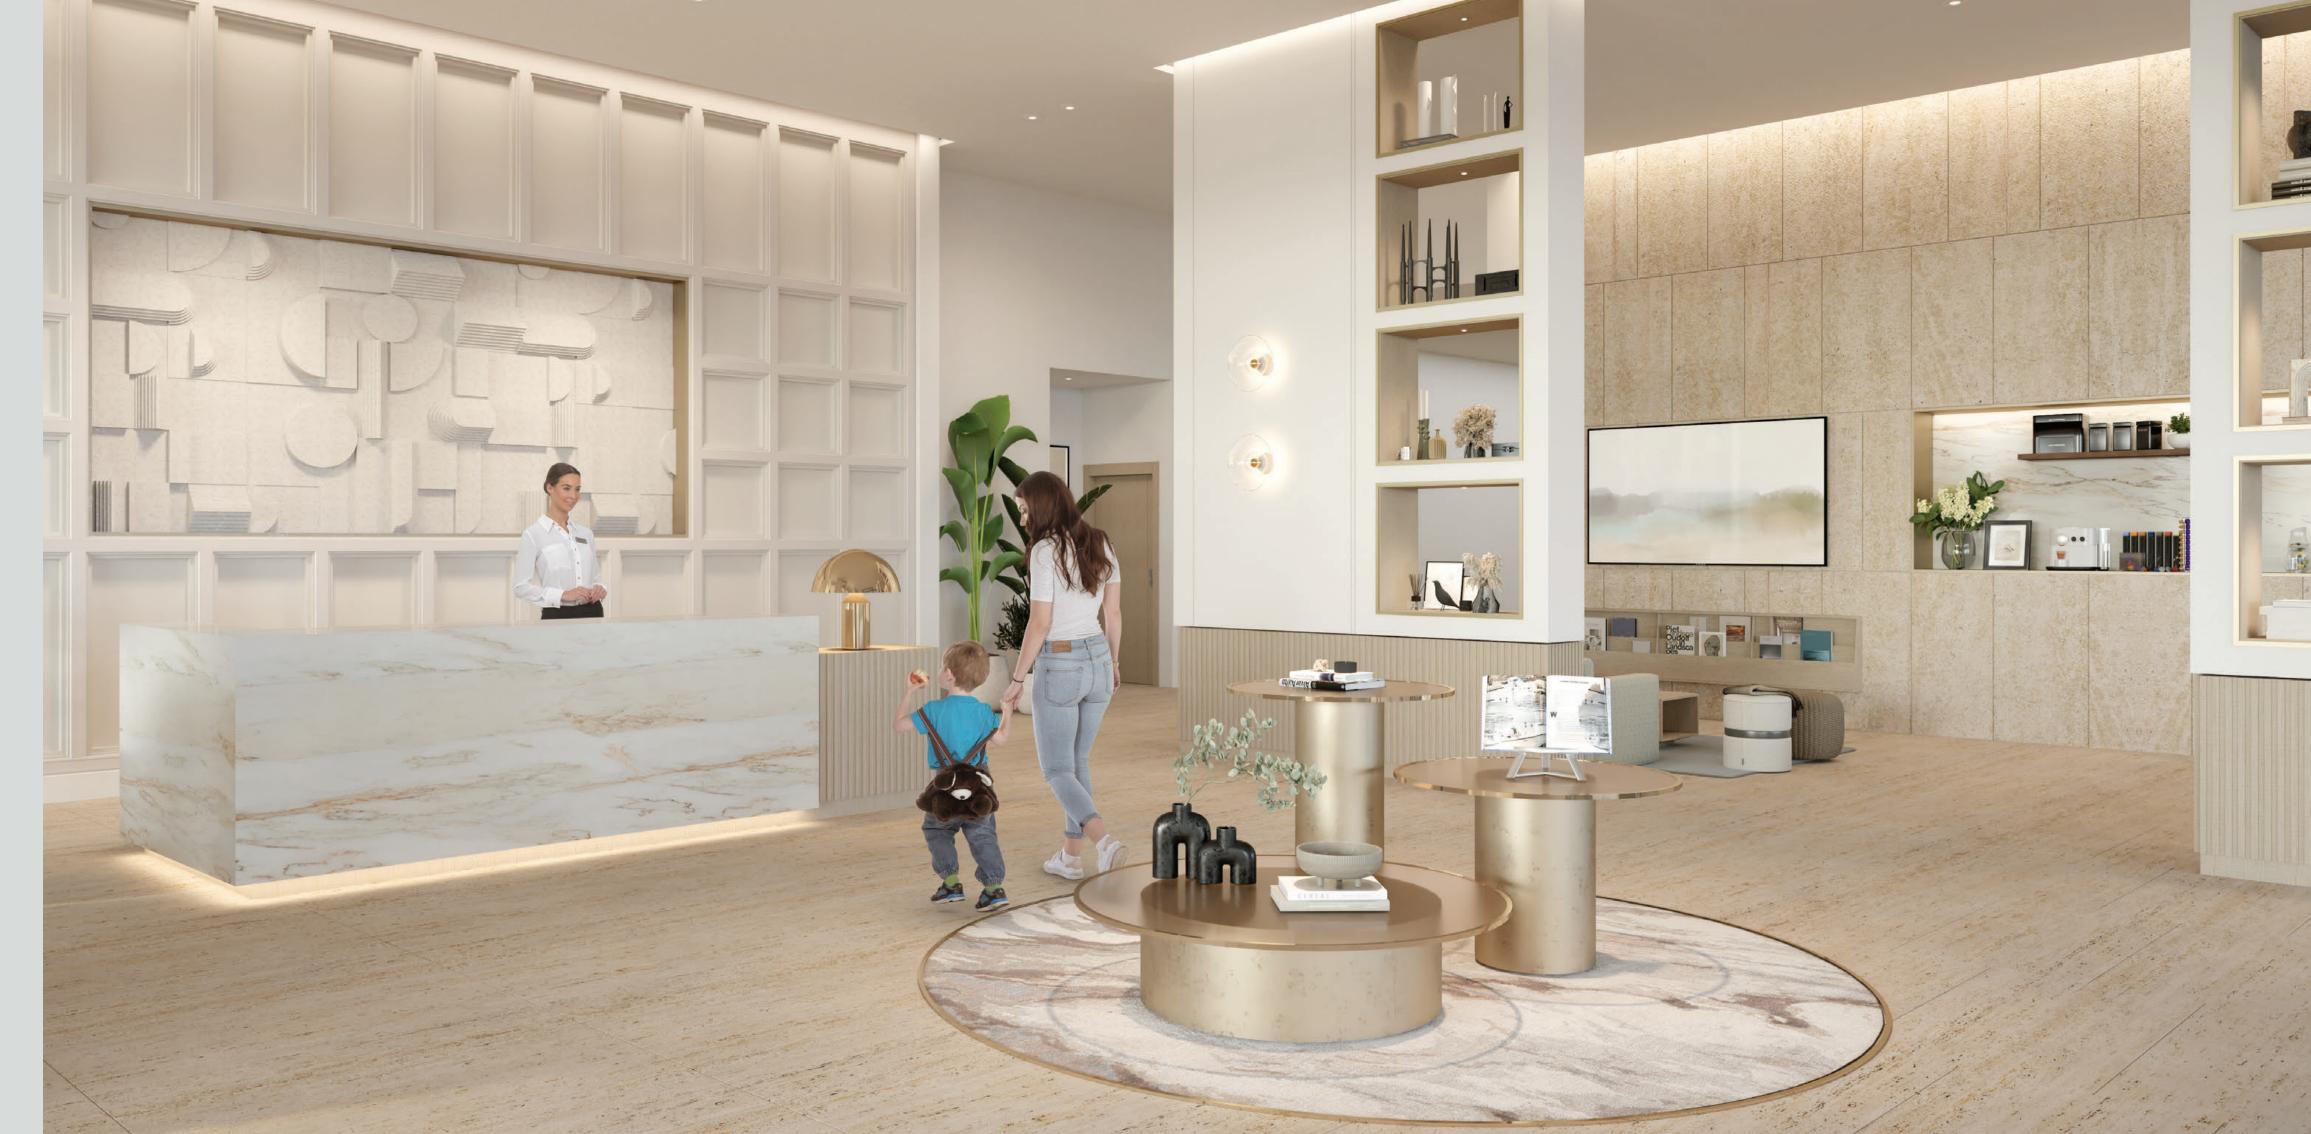

### A PERFECT HARMONY

Berkeley Place is a gateway to an exceptional world. The hotel-style lobby is fully connected to the adjacent park, rife with greenery and lush flora. Evolving through the seasons and growing with our residents, the look and feel of the building offer plenty of space, indoor greenery, modern lines and natural lighting.

To accommodate the needs of residents and visitors, the lobby's impressive volumetric atrium, natural daylight and cascading greenery invite residents to an urban sanctuary, complete with social spaces and quieter nooks, refreshment stations, work spaces, and floor-to-ceiling transparent varnish.