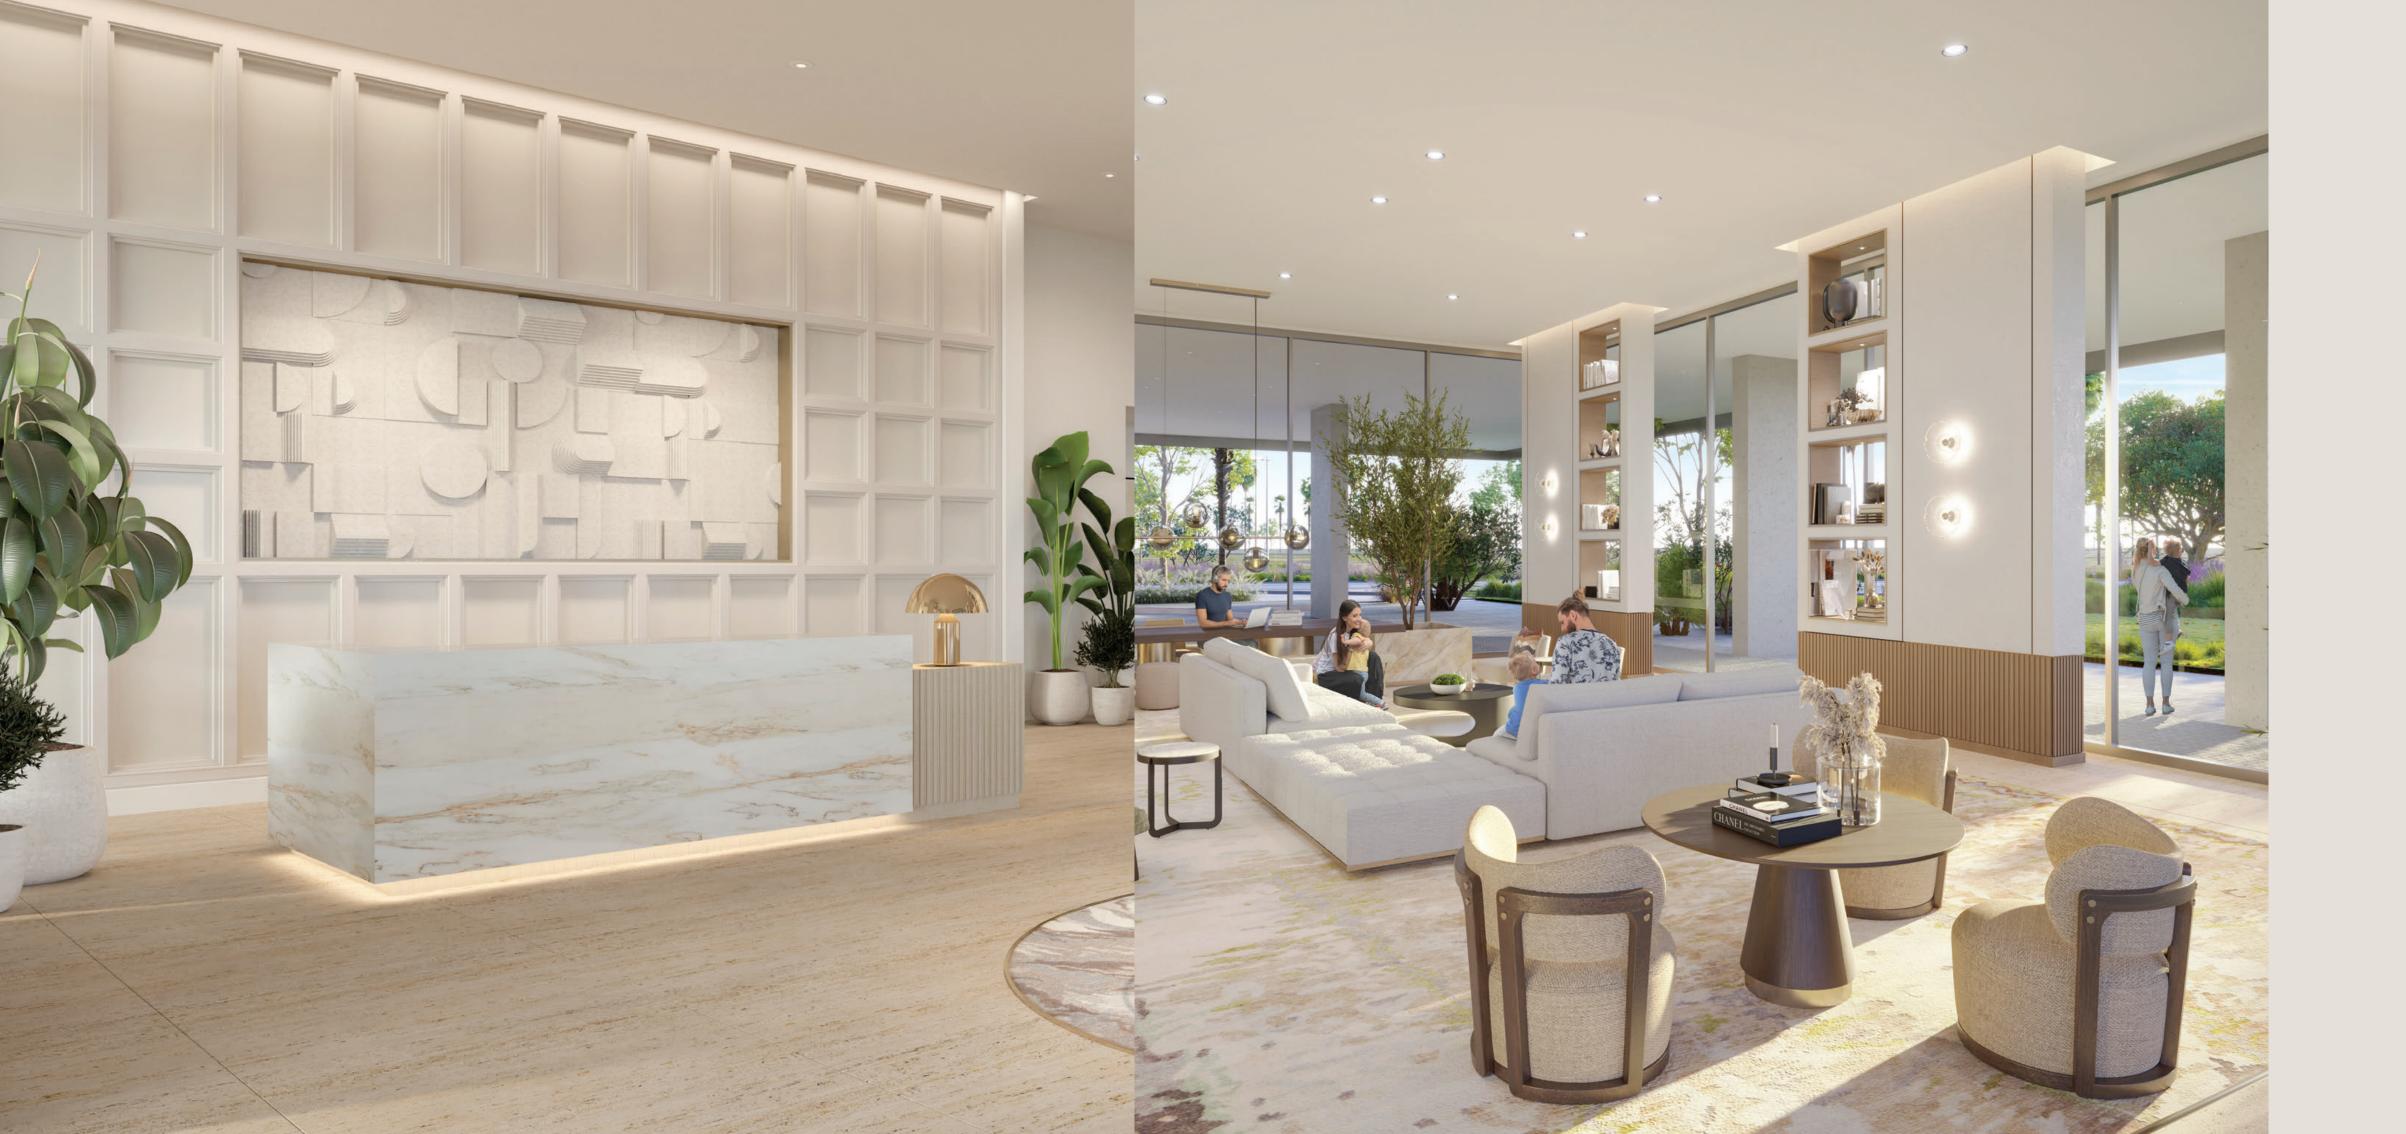

### A PERFECT HARMONY

Berkeley Place is a gateway to an exceptional world. The hotel-style lobby is fully connected to the adjacent park, rife with greenery and lush flora. Evolving through the seasons and growing with our residents, the look and feel of the building offer plenty of space, indoor greenery, modern lines and natural lighting.

To accommodate the needs of residents and visitors, the lobby's impressive volumetric atrium, natural daylight and cascading greenery invite residents to an urban sanctuary, complete with social spaces and quieter nooks, refreshment stations, work spaces, and floor-to-ceiling transparent varnish.