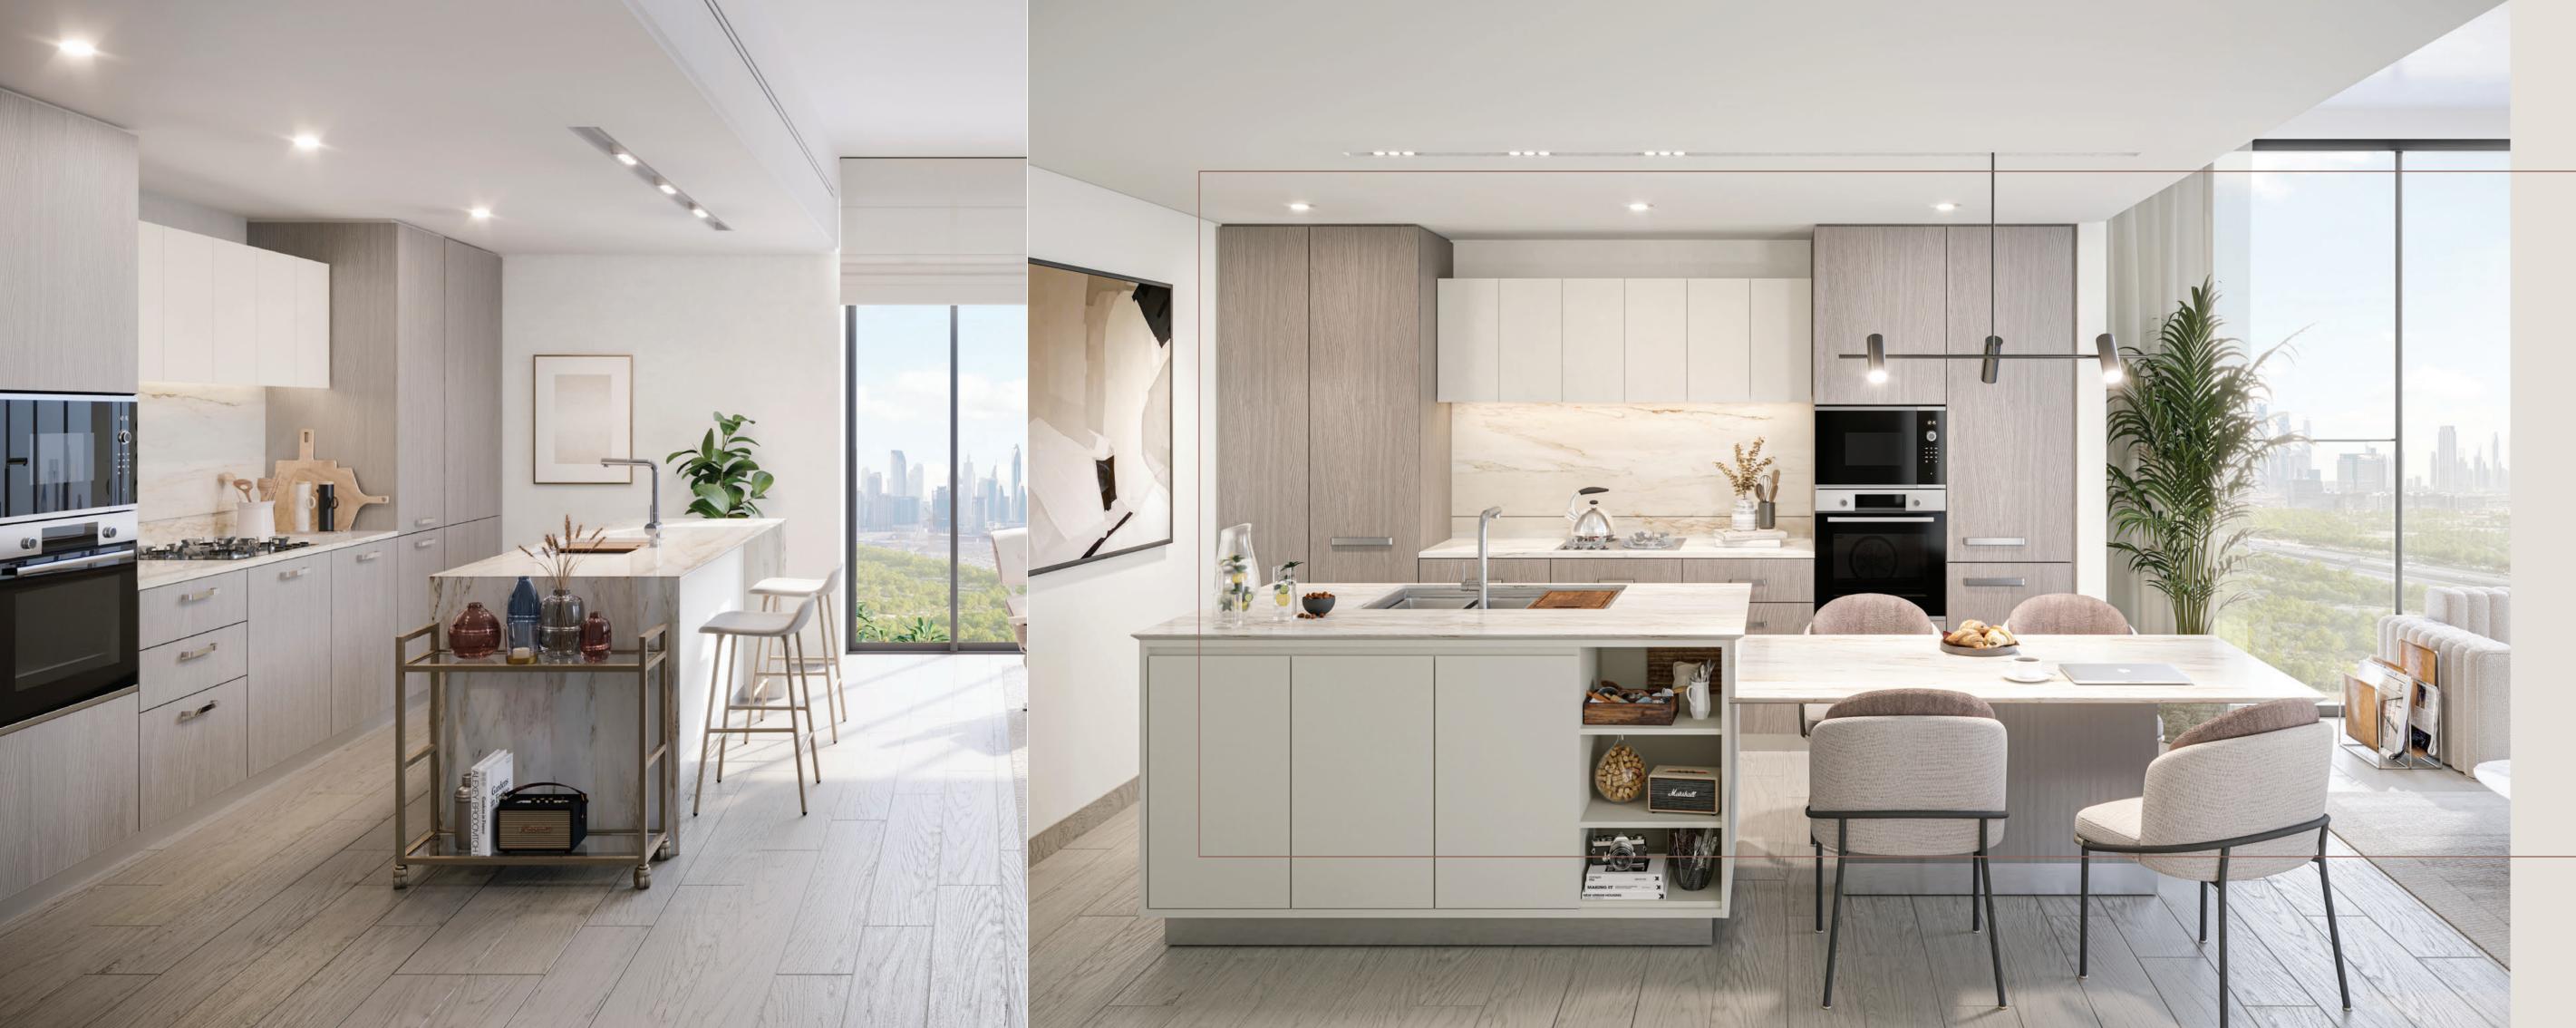

#### KITCHEN

Fully-equipped and conveniently sectioned, the apartments' kitchen areas are at once highly functional and optimally designed. The space is decked with the highest-quality appliances, durable manufactured quartz countertops with high sustainability points and LED lighting. Optimal comfort and convenience is complemented with Ellington Properties' signature tip-out, stainless-steel, under-sink trays, kitchen faucets with a pull-out spray, full-height pullout pantry cabinets, and wood-look porcelain tile flooring.