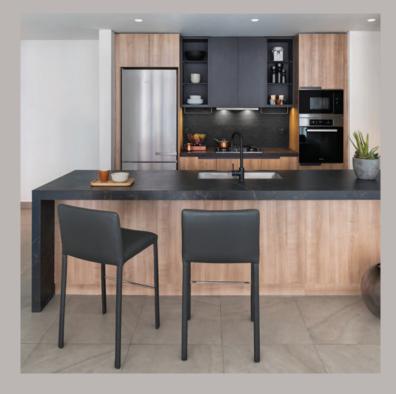

#### KITCHEN

Fully-equipped and conveniently sectioned, the apartments' kitchen areas are at once highly functional and optimally designed. The space is decked with the highest-quality appliances, durable manufactured quartz countertops with high sustainability points and LED lighting. Optimal comfort and convenience is complemented with Ellington Properties' signature tip-out, stainless-steel, under-sink trays, kitchen faucets with a pull-out spray, full-height pullout pantry cabinets, and wood-look porcelain tile flooring.