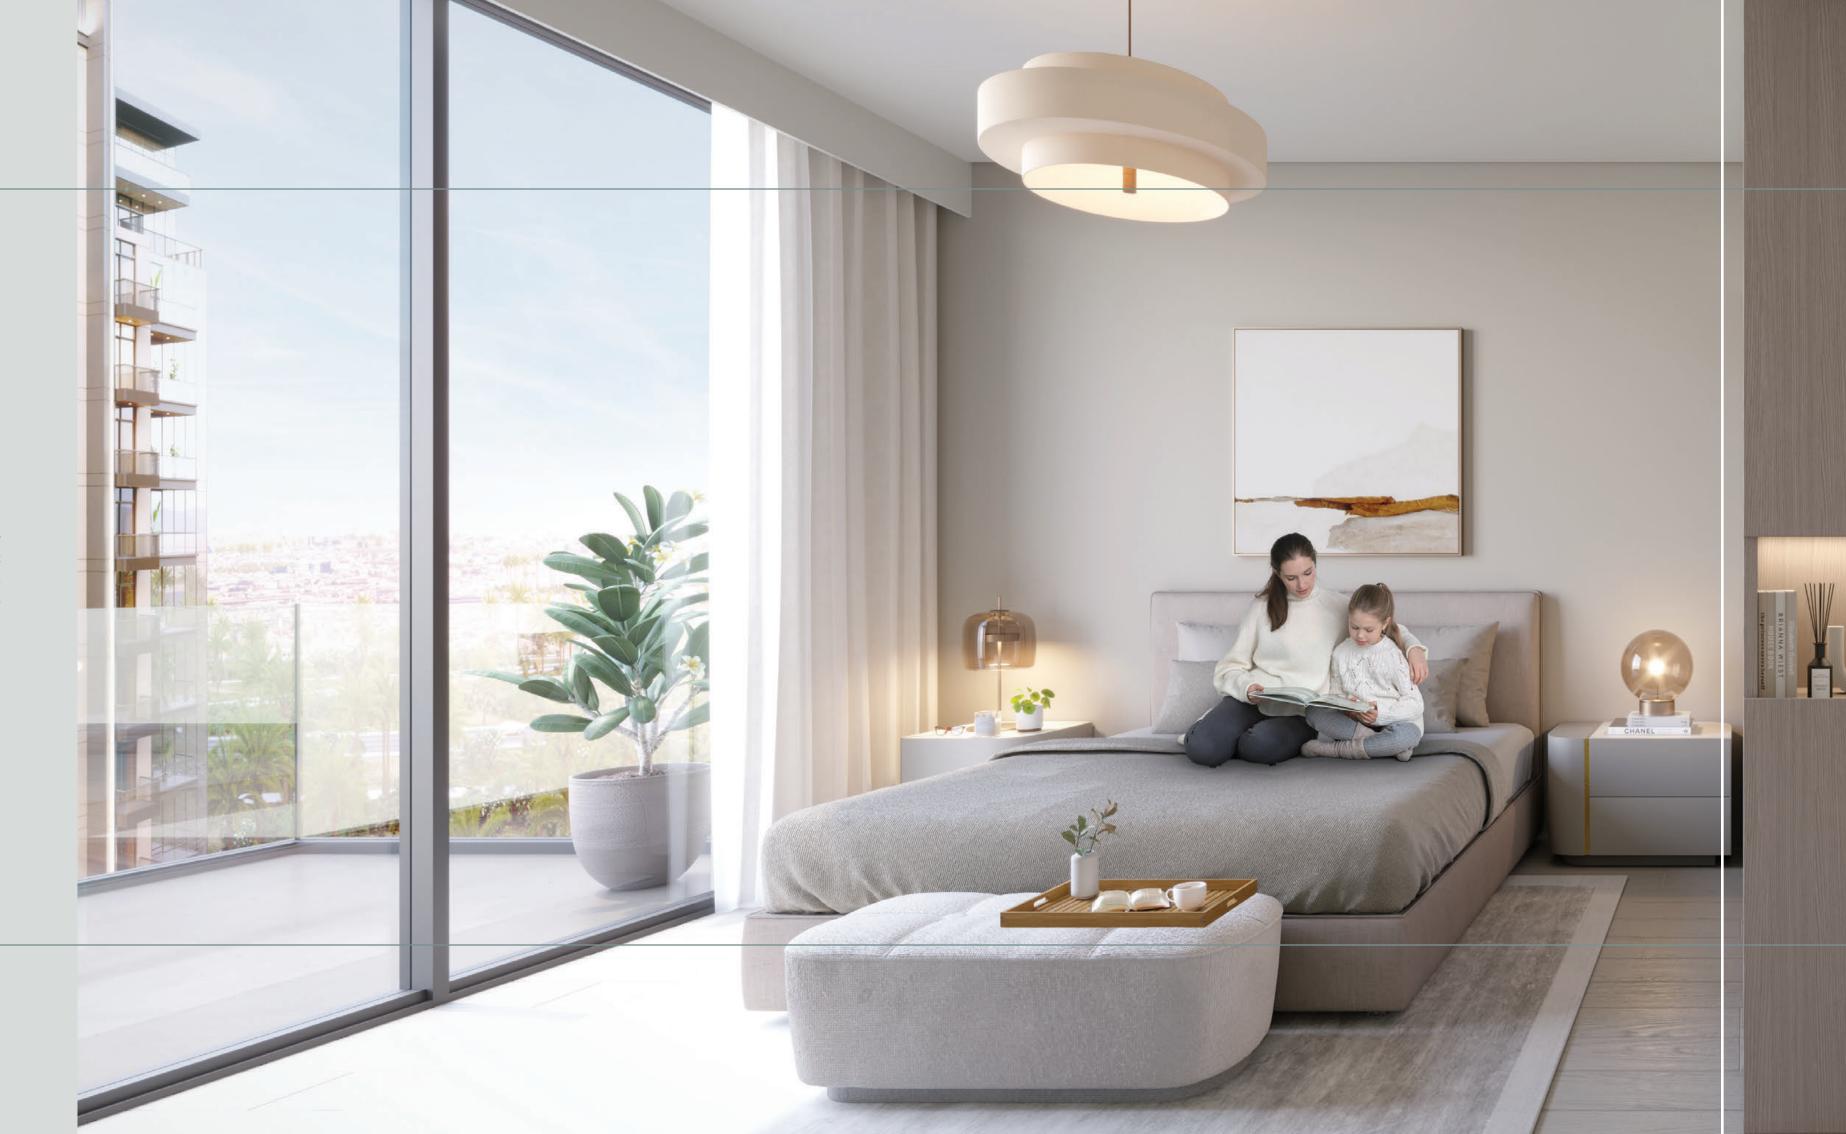

#### BEDROOM

Berkeley Place bedrooms feature large windows that allow for plenty of natural light and fresh air, USB sockets next to the bed, and sleek, wood-look, porcelain floor tiles. Additionally, wardrobes are complemented with durable, laminate cabinet doors, and ample hanging shelves and drawer space.