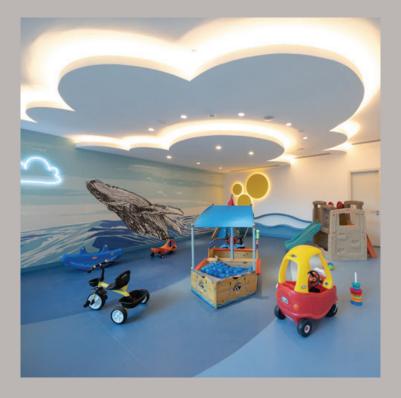

#### W I L T O N

—— *TERRACES* ——

Wilton Terraces delivers a unique living experience where life finds the perfect balance, creating an atmosphere for young families to connect, share and grow. Influenced by the rich textures and patterns prominent from the Silk Road period, Wilton Terraces is a brilliant reimagination that blends classical elements with contemporary design, creating the perfect setting for modern living. Its two 12-storey towers comprise of 283 bespoke 1-, and 2-bedroom residences. The project includes a fitness centre and yoga room, a children's pool and a family pool with a full lap, indoor and outdoor children's play areas, and BBQ area.

#### INDULGE IN THE FUTURE OF LIVING

Standing high in one of Dubai's most iconic communities, Wilton Terraces is a thriving development where young entrepreneurs and new families can lead an affluent and exciting lifestyle. Overlooking some of the city's most spectacular landscapes, the development comprises of 283 residences and is home to a state-of-the-art fitness centre, kids' play area, a relaxing pool with water deck and barbecue area.