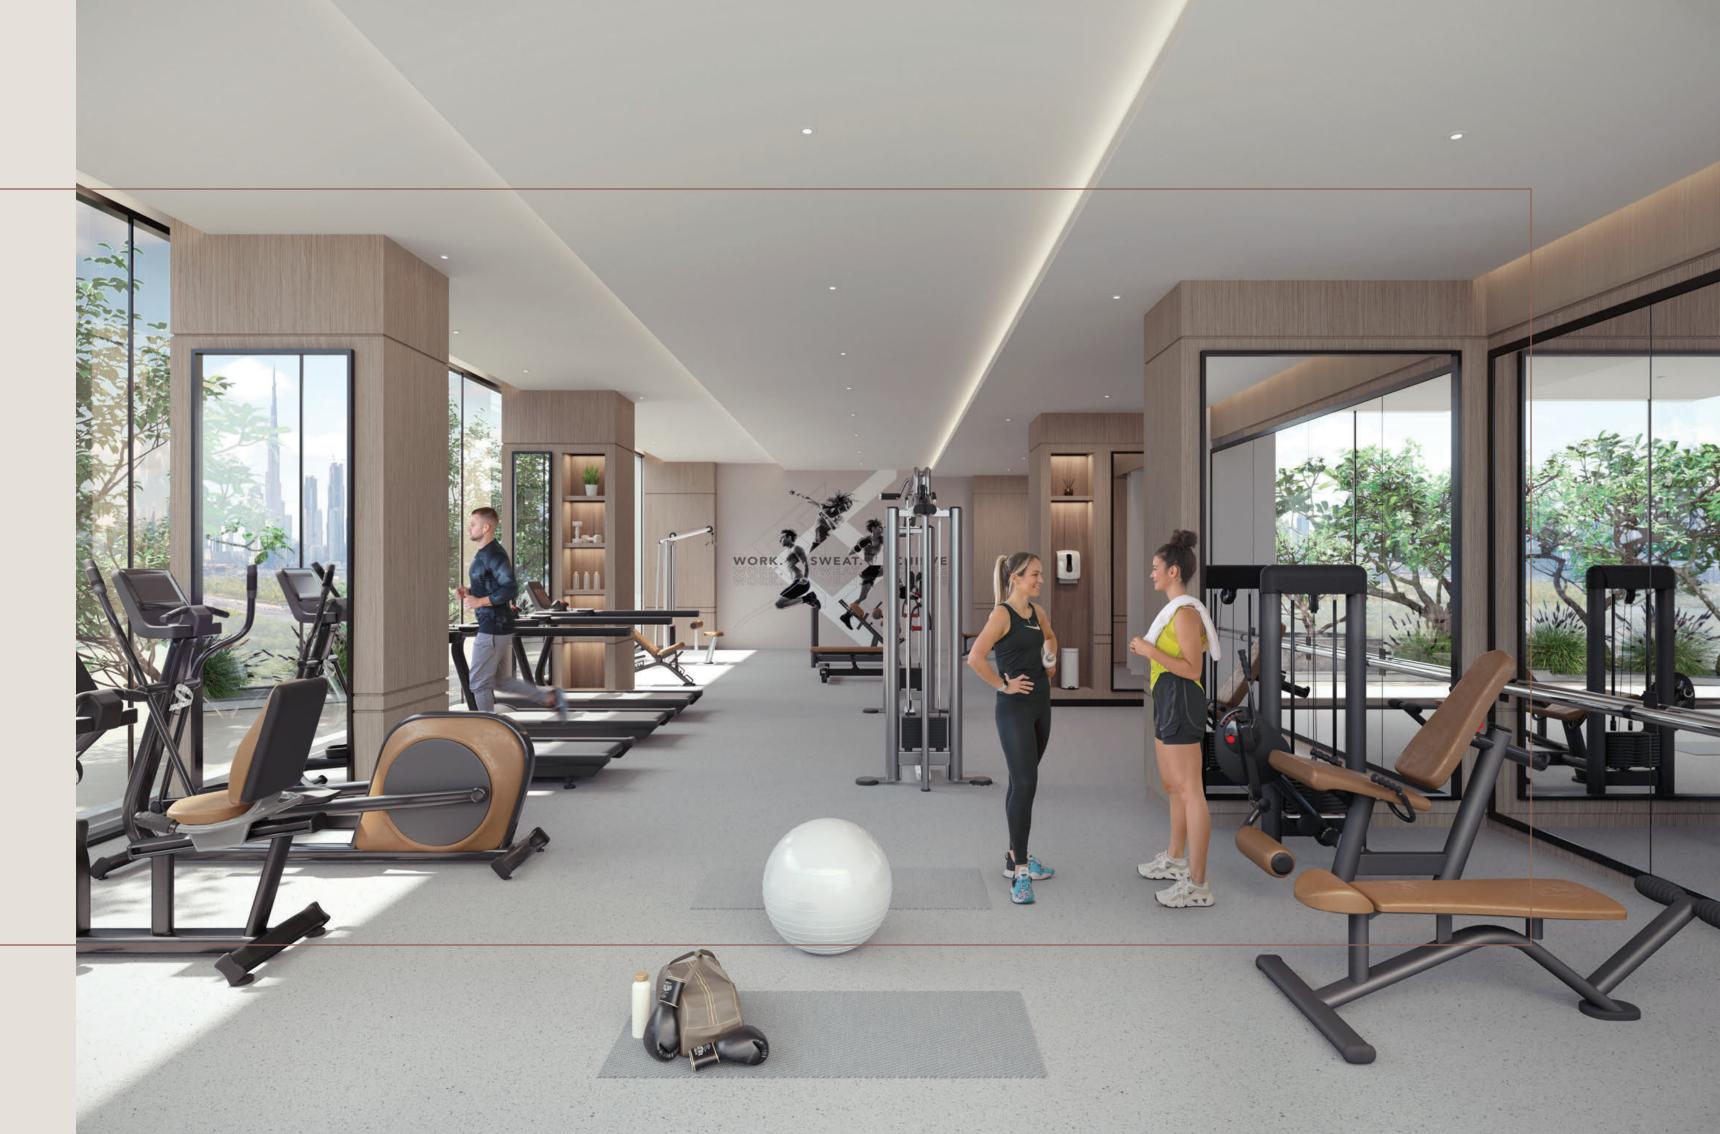

#### **FITNESS CENTRE**

For fitness lovers, Berkeley Place is home to a fullyoutfitted indoor fitness studio with ample natural lighting and an outdoor fitness area. With state-of-the-art fitness equipment, the fitness centre is the perfect location to host all types of workout, including full-body workouts, and train all types of muscles.

The space is ideally designed with a storage area for personal items, motivational featured art wall, free Wi-Fi, and ambient music, and complete with changing rooms that include steam and sauna facilities and a family bathroom.