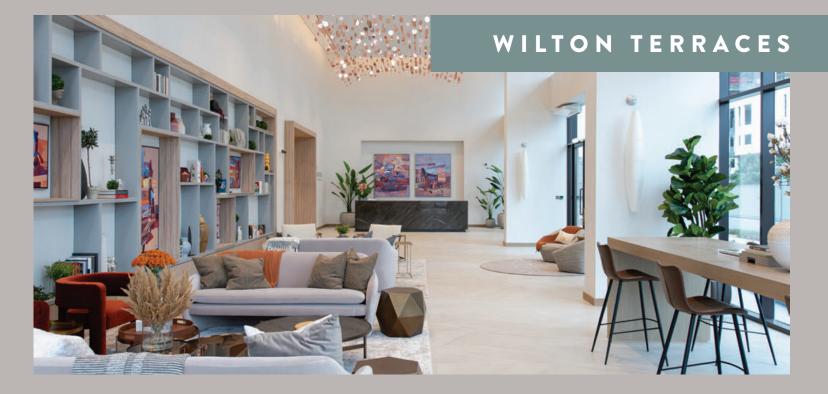

#### W I L T O N

—— *TERRACES* ——

Wilton Terraces delivers a unique living experience where life finds the perfect balance, creating an atmosphere for young families to connect, share and grow. Influenced by the rich textures and patterns prominent from the Silk Road period, Wilton Terraces is a brilliant reimagination that blends classical elements with contemporary design, creating the perfect setting for modern living. Its two 12-storey towers comprise of 283 bespoke 1-, and 2-bedroom residences. The project includes a fitness centre and yoga room, a children's pool and a family pool with a full lap, indoor and outdoor children's play areas, and BBQ area.

#### INDULGE IN THE FUTURE OF LIVING

Standing high in one of Dubai's most iconic communities, Wilton Terraces is a thriving development where young entrepreneurs and new families can lead an affluent and exciting lifestyle. Overlooking some of the city's most spectacular landscapes, the development comprises of 283 residences and is home to a state-of-the-art fitness centre, kids' play area, a relaxing pool with water deck and barbecue area.