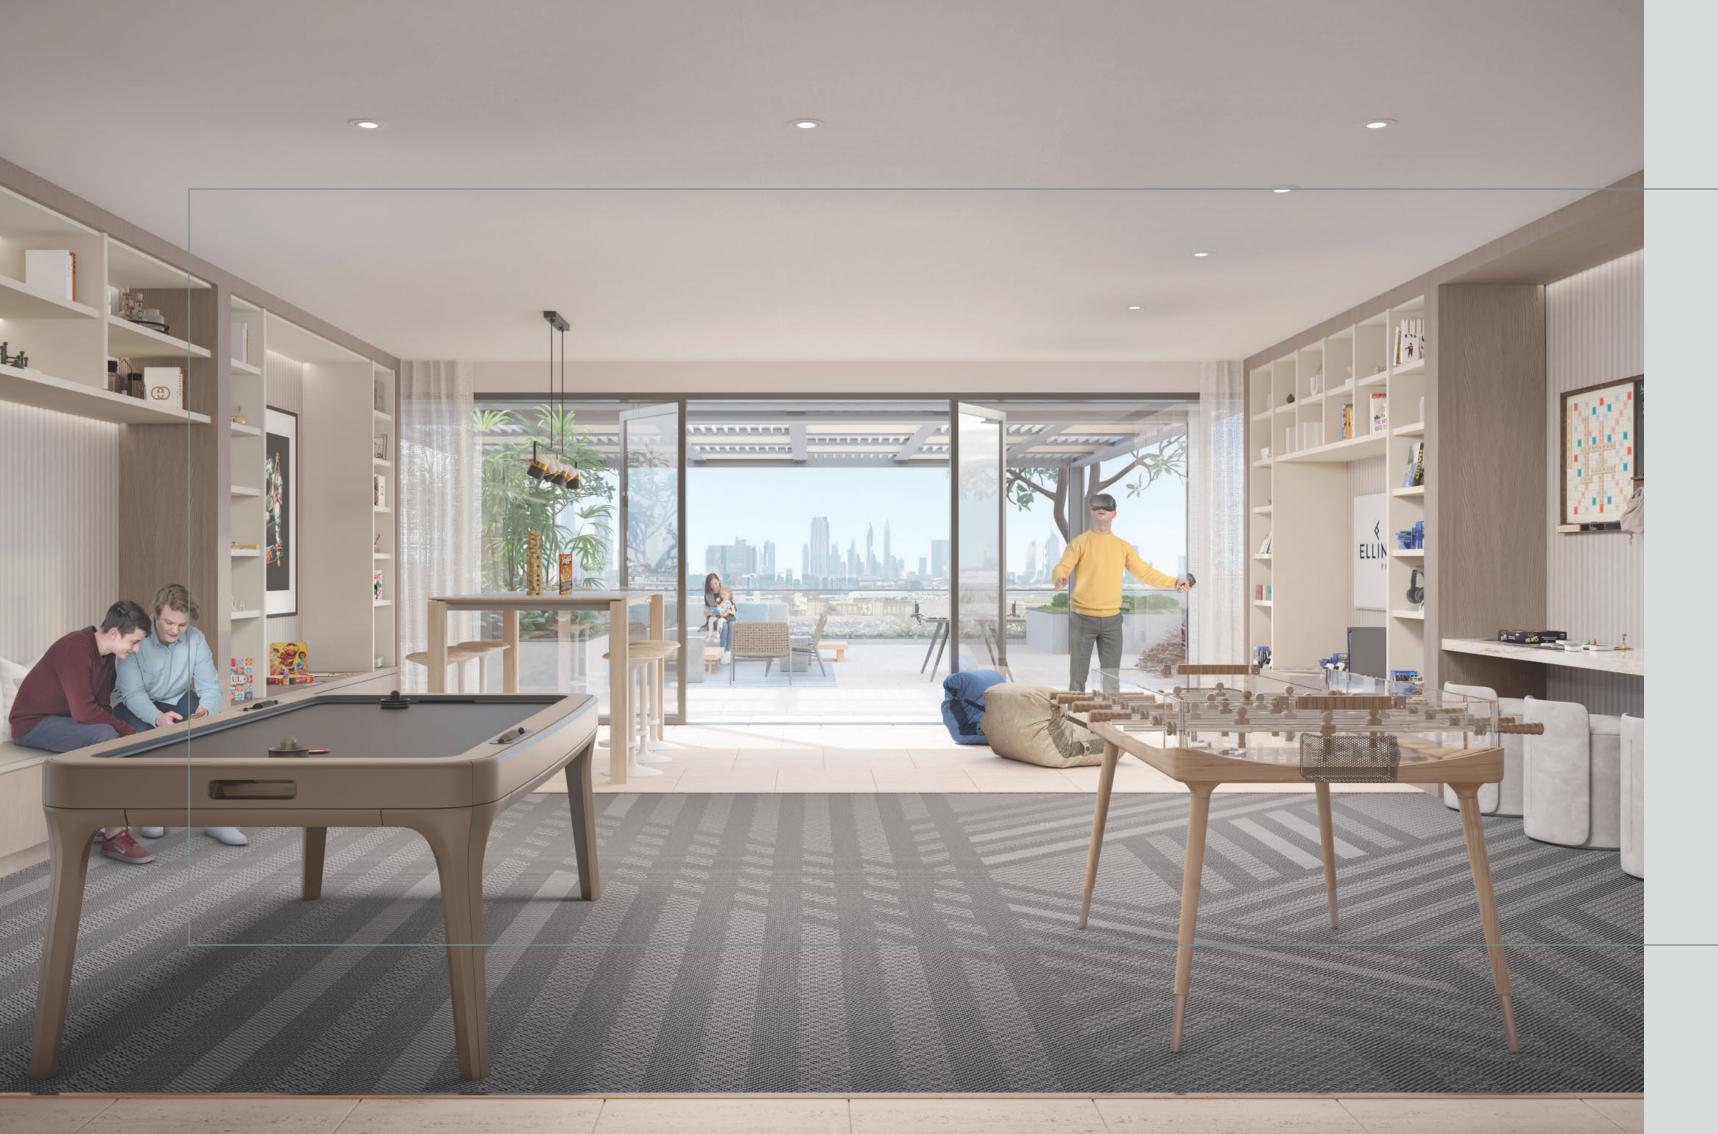

#### ARCADE ROOM

A space where residents can unwind and relax after a long day, the arcade room is perfect for socialising away from the all-encompassing buzz of today. With a selection of board games, video games, game tables, and pinball machines, a community library and a generous outdoor space, it's about to become your favourite space in Berkeley Place.