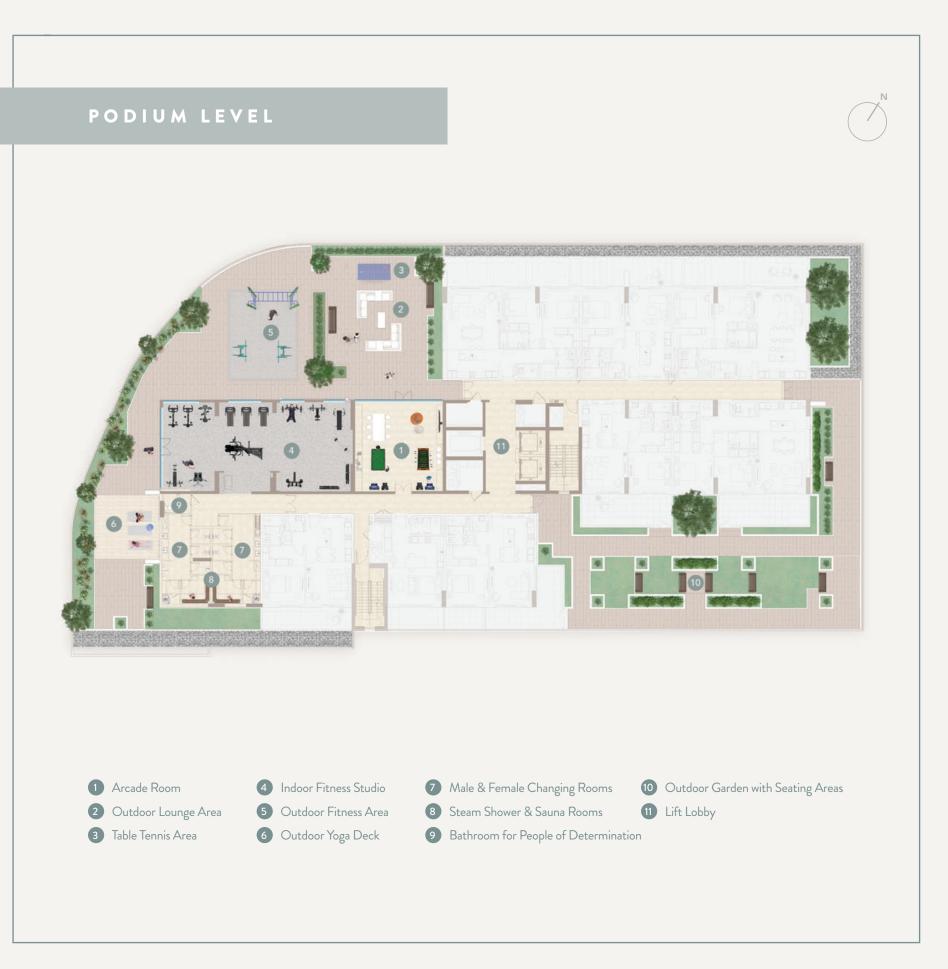

#### ROOFTOP

# CONVENIENCE AT YOUR FINGERTIPS

Whether it's a light jog before work, an afternoon yoga session outside, or a busy day spent conquering the new frontiers at work, Berkeley Place residents will find all their needs met, in a development that reflects the modernism of today's world and the peace and timelessness a home should possess.

The journey starts in the spacious lobby and continues across the residences, where a host of amenities await our residents. The rooftop pool and lounge overlook the mesmerizing Dubai skyline, making them the quintessential evening and weekend escape, and a perfect destination to host barbecues and family celebrations, or just enjoy sunny days and bask in the sparkling water.

The facilities also include a dining and entertainment area, an arcade room, an indoor fitness studio and outdoor fitness area, steam and sauna, lush gardens, ample outdoor seating, an outdoor urban basketball area adjacent to the park, EV charging stations and a bike maintenance stand.

#### ARCADE ROOM

A space where residents can unwind and relax after a long day, the arcade room is perfect for socialising away from the all-encompassing buzz of today. With a selection of board games, video games, game tables, and pinball machines, a community library and a generous outdoor space, it's about to become your favourite space in Berkeley Place.

#### **FITNESS CENTRE**

For fitness lovers, Berkeley Place is home to a fullyoutfitted indoor fitness studio with ample natural lighting and an outdoor fitness area. With state-of-the-art fitness equipment, the fitness centre is the perfect location to host all types of workout, including full-body workouts, and train all types of muscles.

The space is ideally designed with a storage area for personal items, motivational featured art wall, free Wi-Fi, and ambient music, and complete with changing rooms that include steam and sauna facilities and a family bathroom.