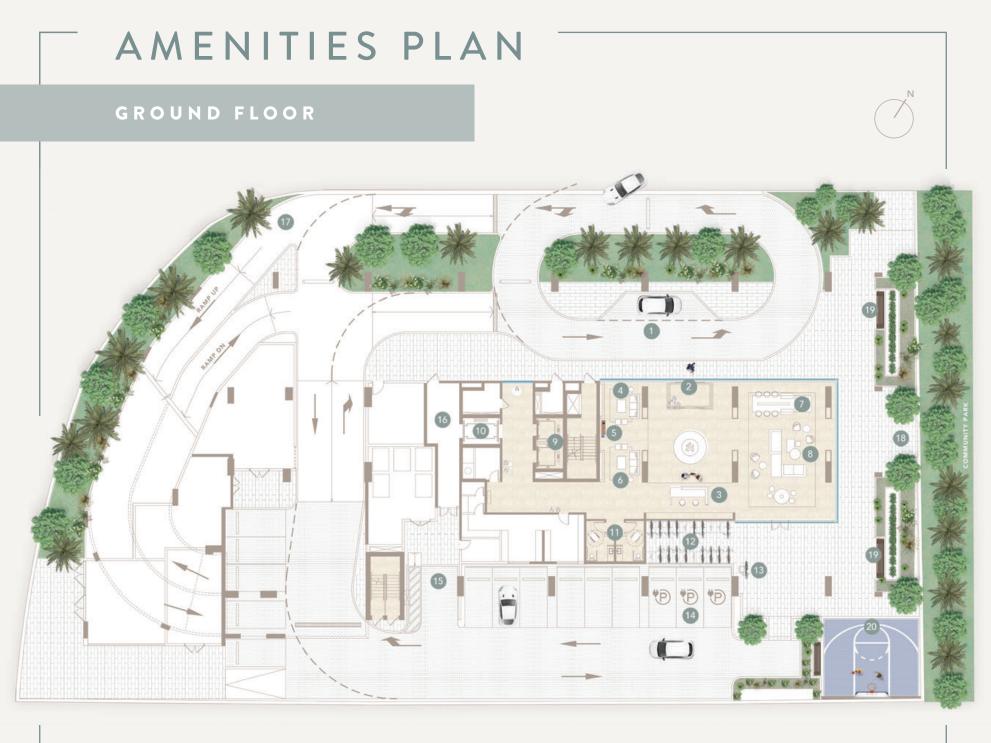

#### ROOFTOP

# CONVENIENCE AT YOUR FINGERTIPS

Whether it's a light jog before work, an afternoon yoga session outside, or a busy day spent conquering the new frontiers at work, Berkeley Place residents will find all their needs met, in a development that reflects the modernism of today's world and the peace and timelessness a home should possess.

The journey starts in the spacious lobby and continues across the residences, where a host of amenities await our residents. The rooftop pool and lounge overlook the mesmerizing Dubai skyline, making them the quintessential evening and weekend escape, and a perfect destination to host barbecues and family celebrations, or just enjoy sunny days and bask in the sparkling water.

The facilities also include a dining and entertainment area, an arcade room, an indoor fitness studio and outdoor fitness area, steam and sauna, lush gardens, ample outdoor seating, an outdoor urban basketball area adjacent to the park, EV charging stations and a bike maintenance stand.

#### ARCADE ROOM

A space where residents can unwind and relax after a long day, the arcade room is perfect for socialising away from the all-encompassing buzz of today. With a selection of board games, video games, game tables, and pinball machines, a community library and a generous outdoor space, it's about to become your favourite space in Berkeley Place.

#### **FITNESS CENTRE**

For fitness lovers, Berkeley Place is home to a fullyoutfitted indoor fitness studio with ample natural lighting and an outdoor fitness area. With state-of-the-art fitness equipment, the fitness centre is the perfect location to host all types of workout, including full-body workouts, and train all types of muscles.

The space is ideally designed with a storage area for personal items, motivational featured art wall, free Wi-Fi, and ambient music, and complete with changing rooms that include steam and sauna facilities and a family bathroom.