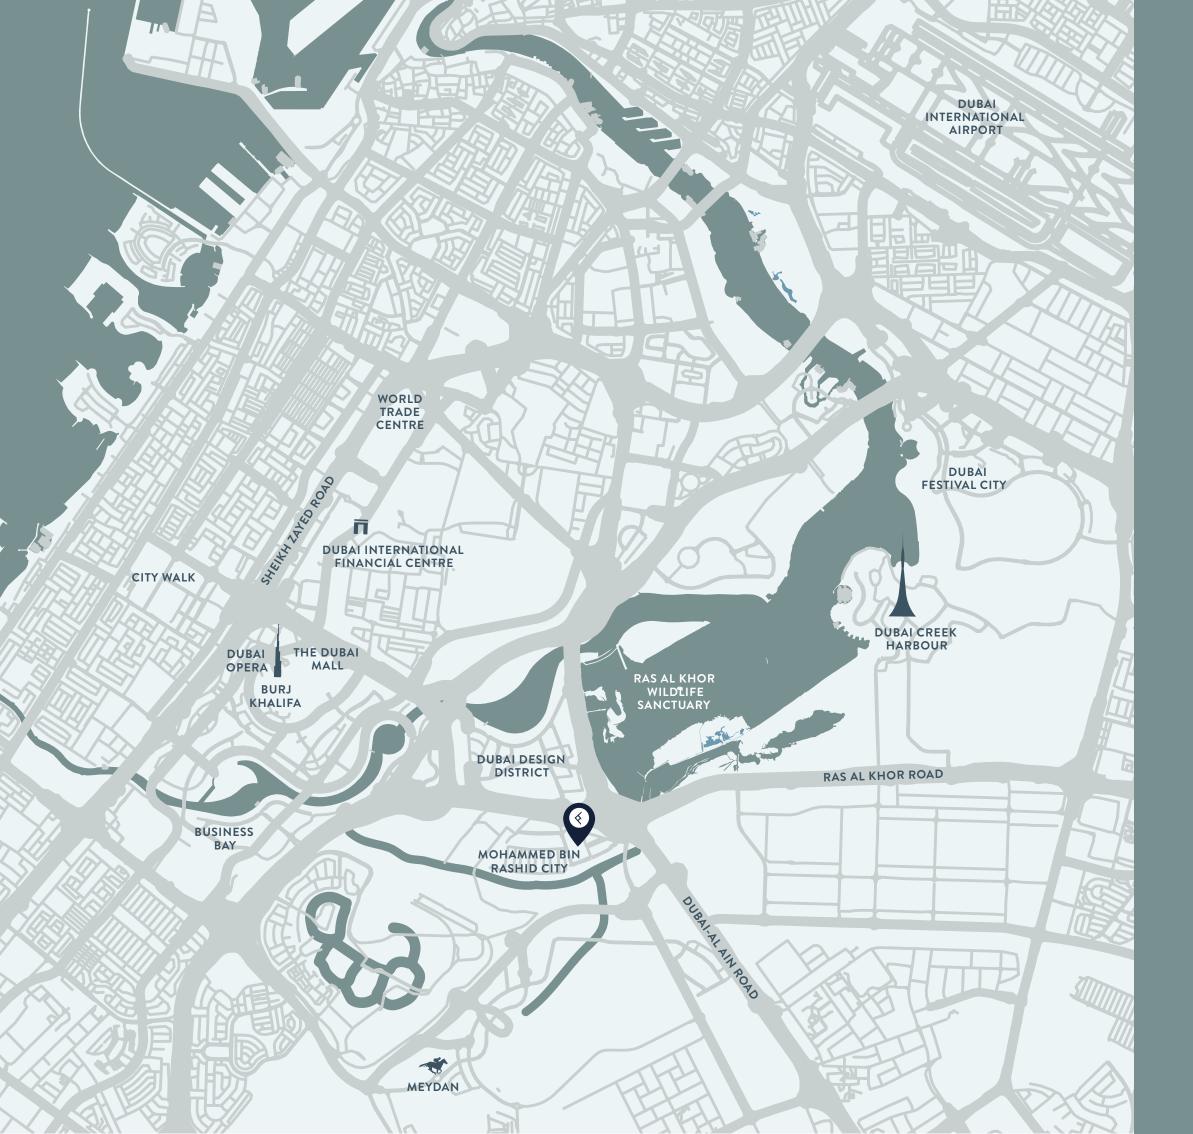

## ADVENTURE AT YOUR DOOR

A thriving neighbourhood that inspires life, comfort and convenience in every corner, Mohammed Bin Rashid City is a beautiful waterfront community spread across 8 million sq. ft. of beautiful, lush and rich landscapes. With expanses of green space, world-class amenities, and a fully integrated community with recreational facilities, schools, and parks, this vibrant community is the perfect home.

Located within the lively community, Berkeley Place is in close proximity to some of the city's most iconic landmarks and breathtaking destinations.

**4 MINUTES** North London Collegiate School

**10 MINUTES** Meydan Racecourse

**12 MINUTES** Downtown Dubai

4 MINUTES Hartland International School

**10 MINUTES** Ras Al Khor Wildlife Sanctuary

**12 MINUTES** The Dubai Mall & Burj Khalifa

**10 MINUTES** Meydan One Mall

**12 MINUTES** Dubai Opera

**15 MINUTES** Dubai International Financial Centre

**17 MINUTES** Dubai International Airport

**18 MINUTES** Museum of the Future

20 MINUTES Emirates Golf Club

**20 MINUTES** Palm Jumeirah

**30 MINUTES** I Maktoum International Airport