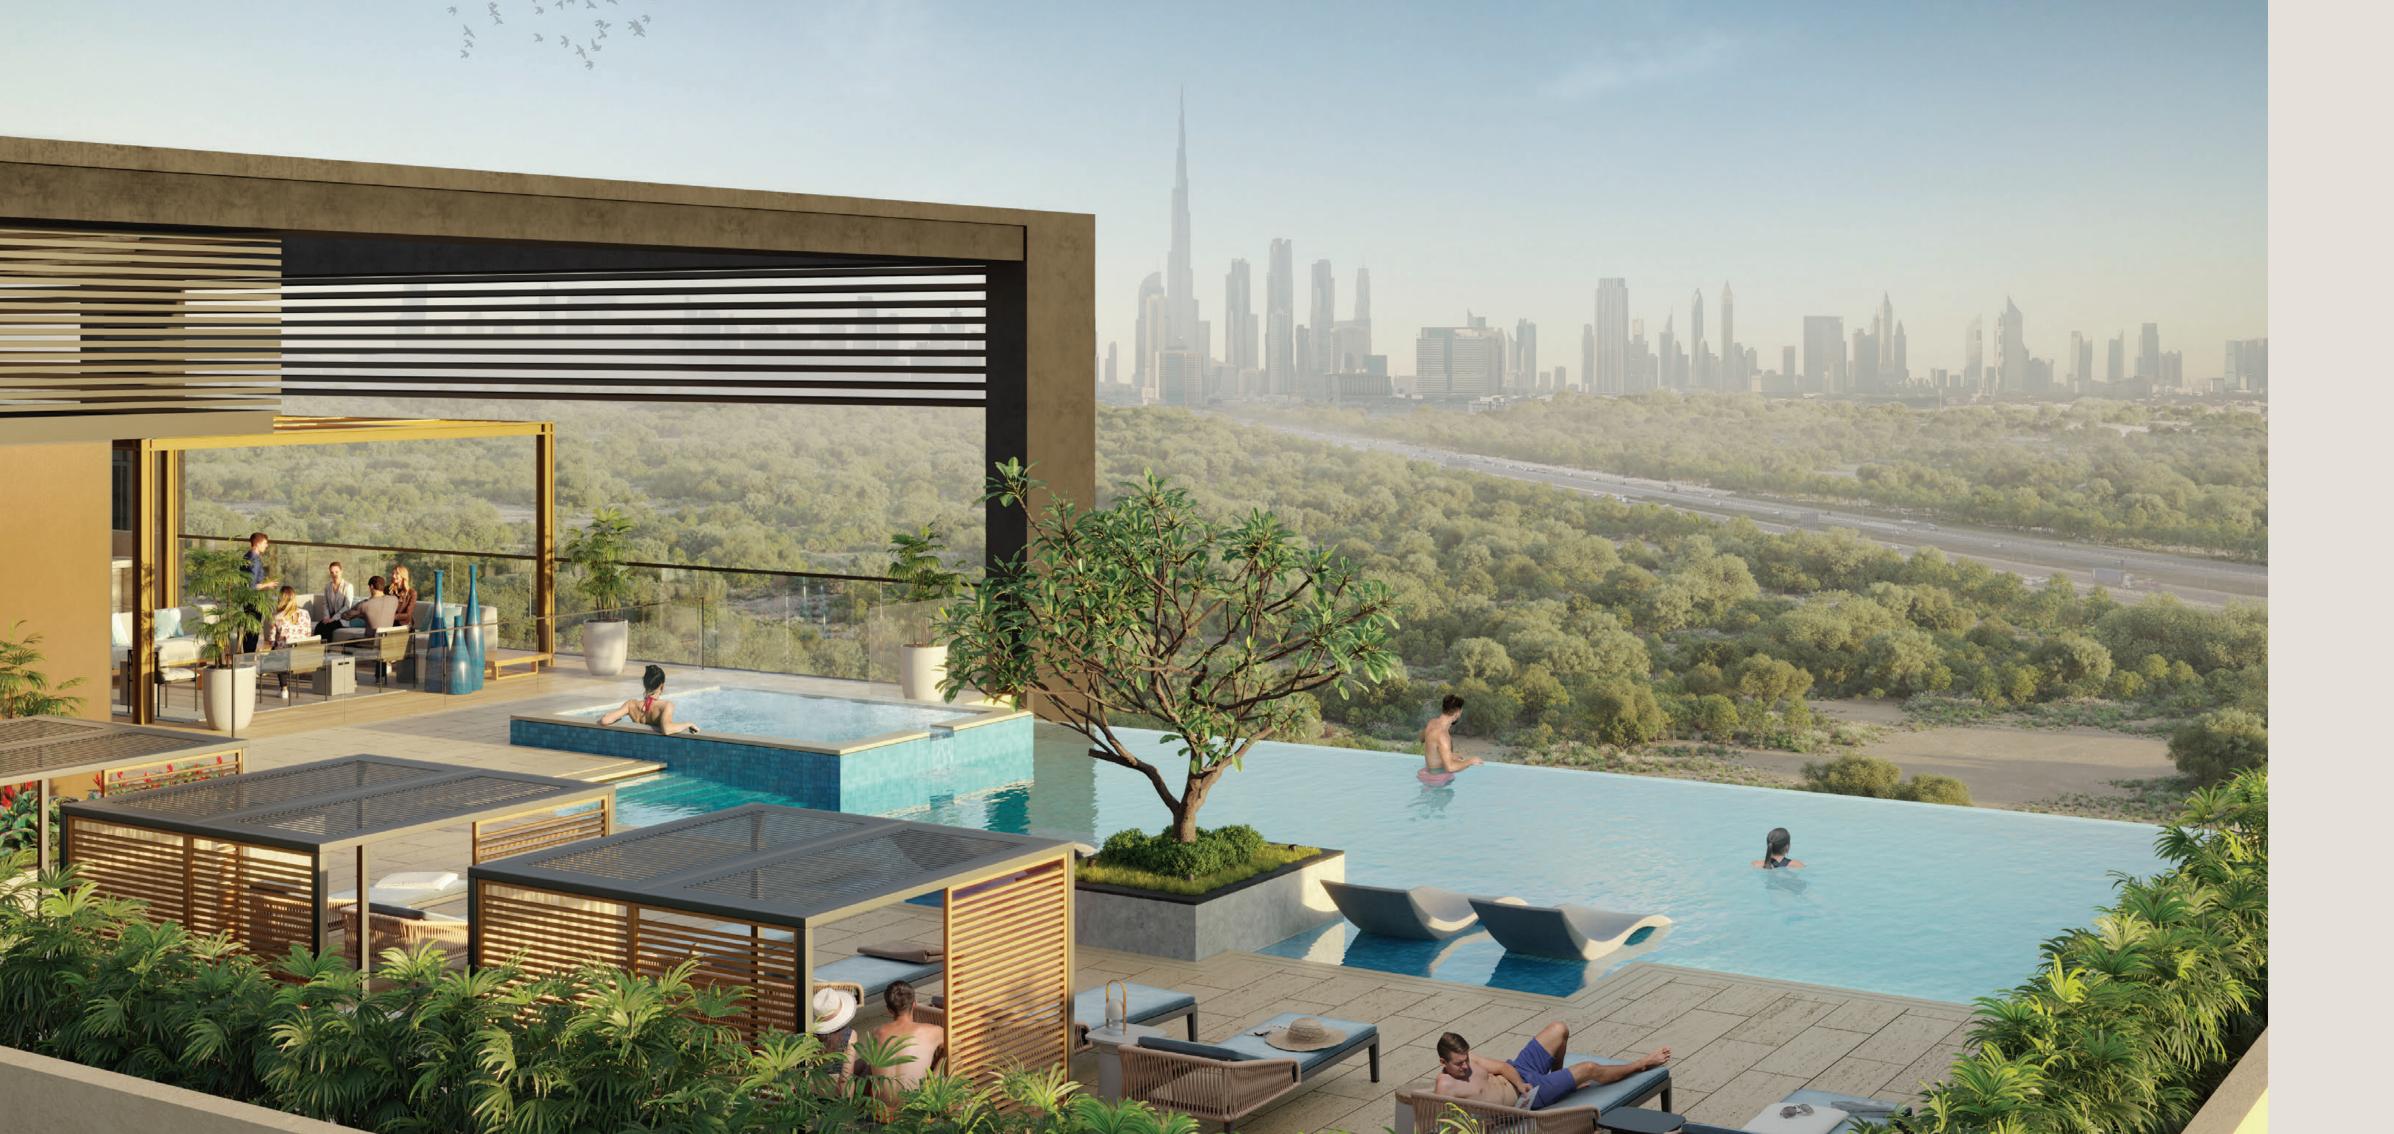

#### ROOFTOP

### UNFOLD A WORLD OF WELLNESS

The journey starts in the spacious lobby and continues across the residences, where a host of amenities await our residents. The rooftop pool and lounge overlook the mesmerizing Dubai skyline, making them the quintessential evening and weekend escape, and a perfect destination to host barbecues and family celebrations, or just enjoy sunny days and bask in the sparkling water.