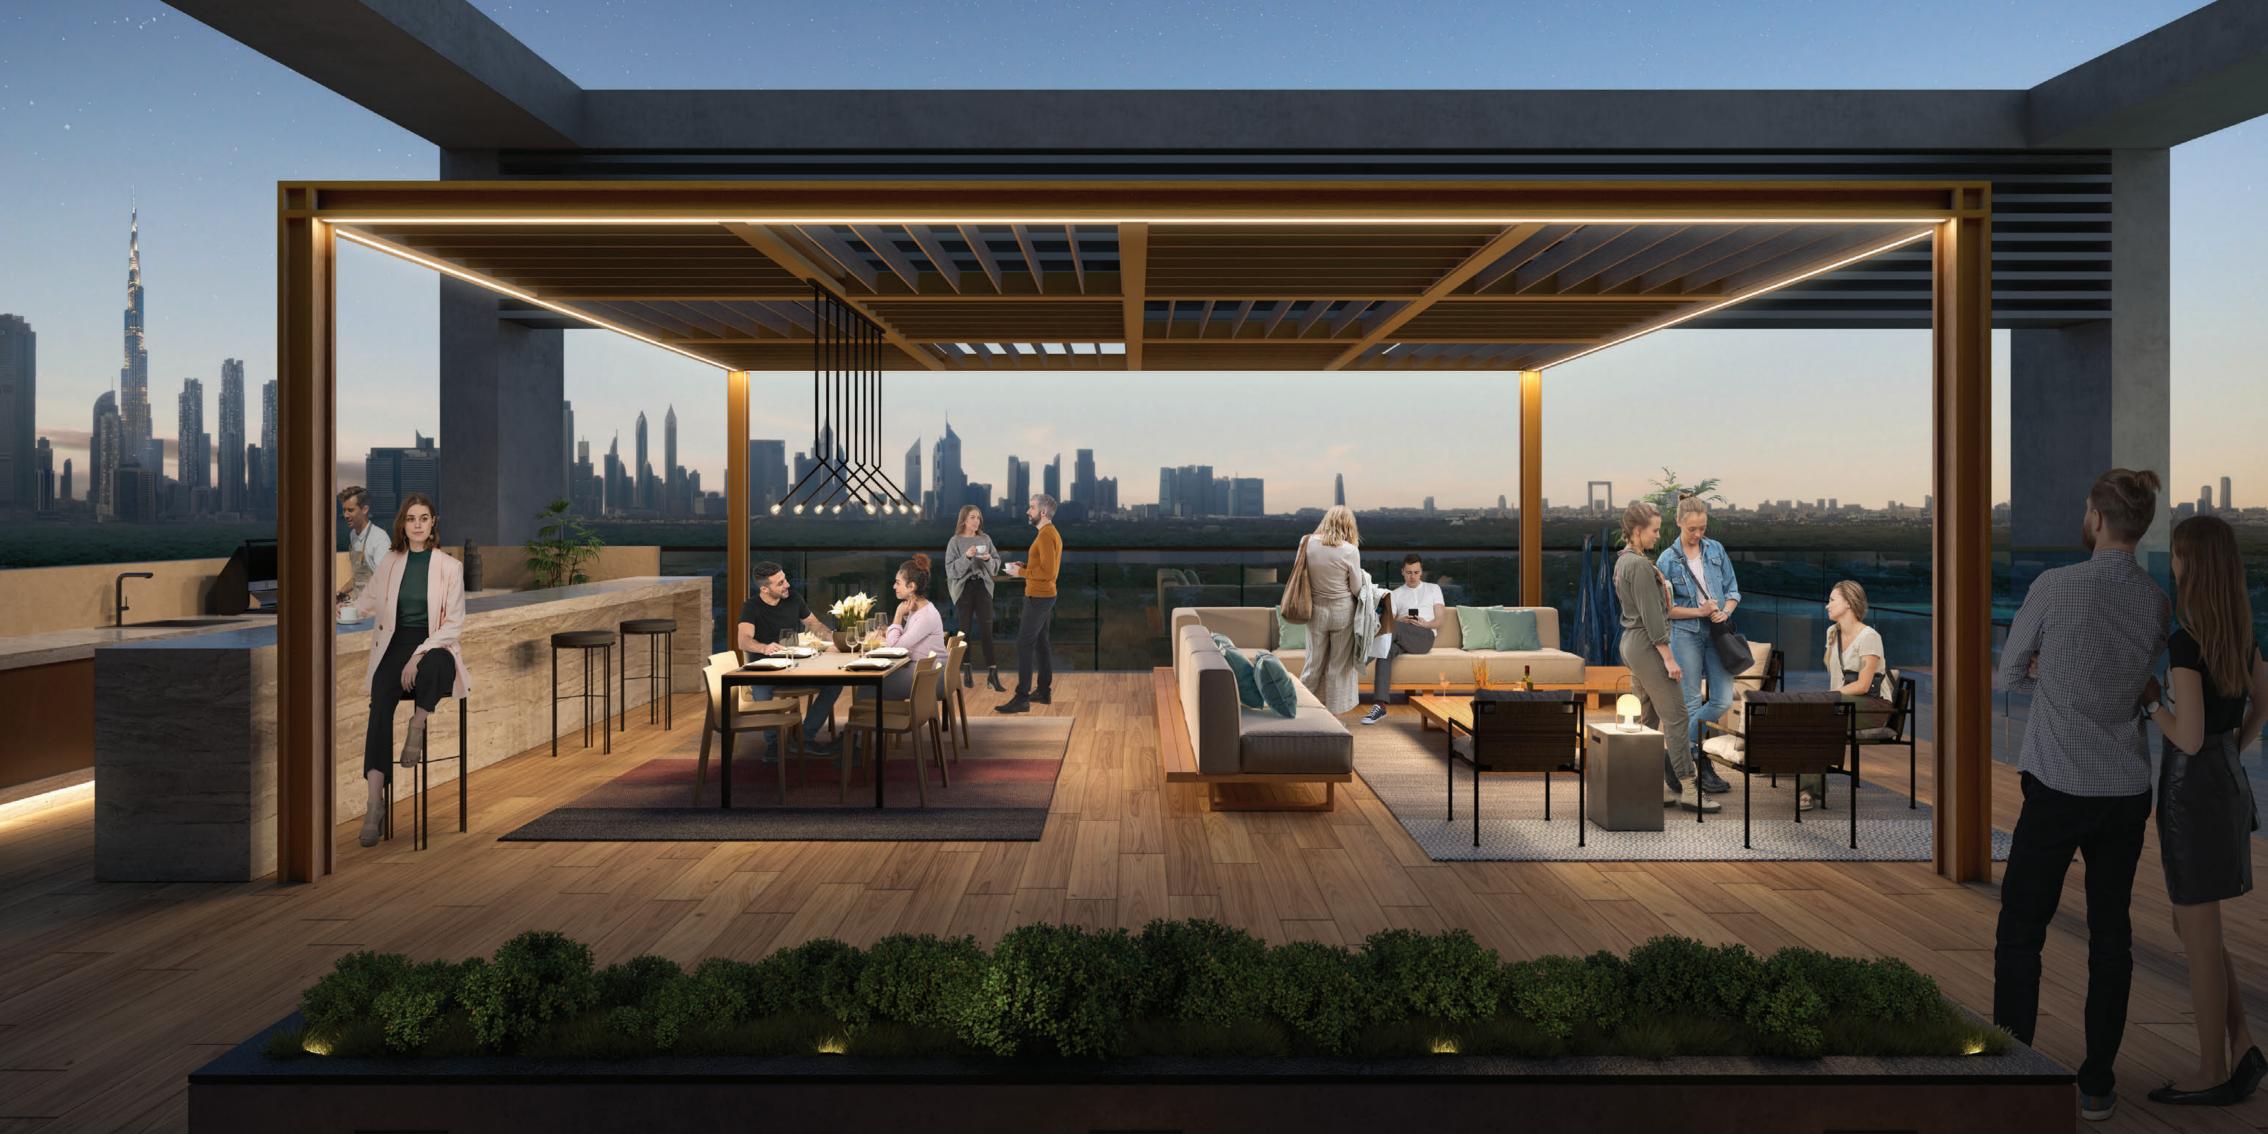

The journey starts in the spacious lobby and continues across the residences, where a host of amenities await our residents. The rooftop pool and lounge overlook the mesmerizing Dubai skyline, making them the quintessential evening and weekend escape, and a perfect destination to host barbecues and family celebrations, or just enjoy sunny days and bask in the sparkling water.

The facilities also include a dining and entertainment area, an arcade room, an indoor fitness studio and outdoor fitness area, steam and sauna, lush gardens, ample outdoor seating, an outdoor urban basketball area adjacent to the park, EV charging stations and a bike maintenance stand.