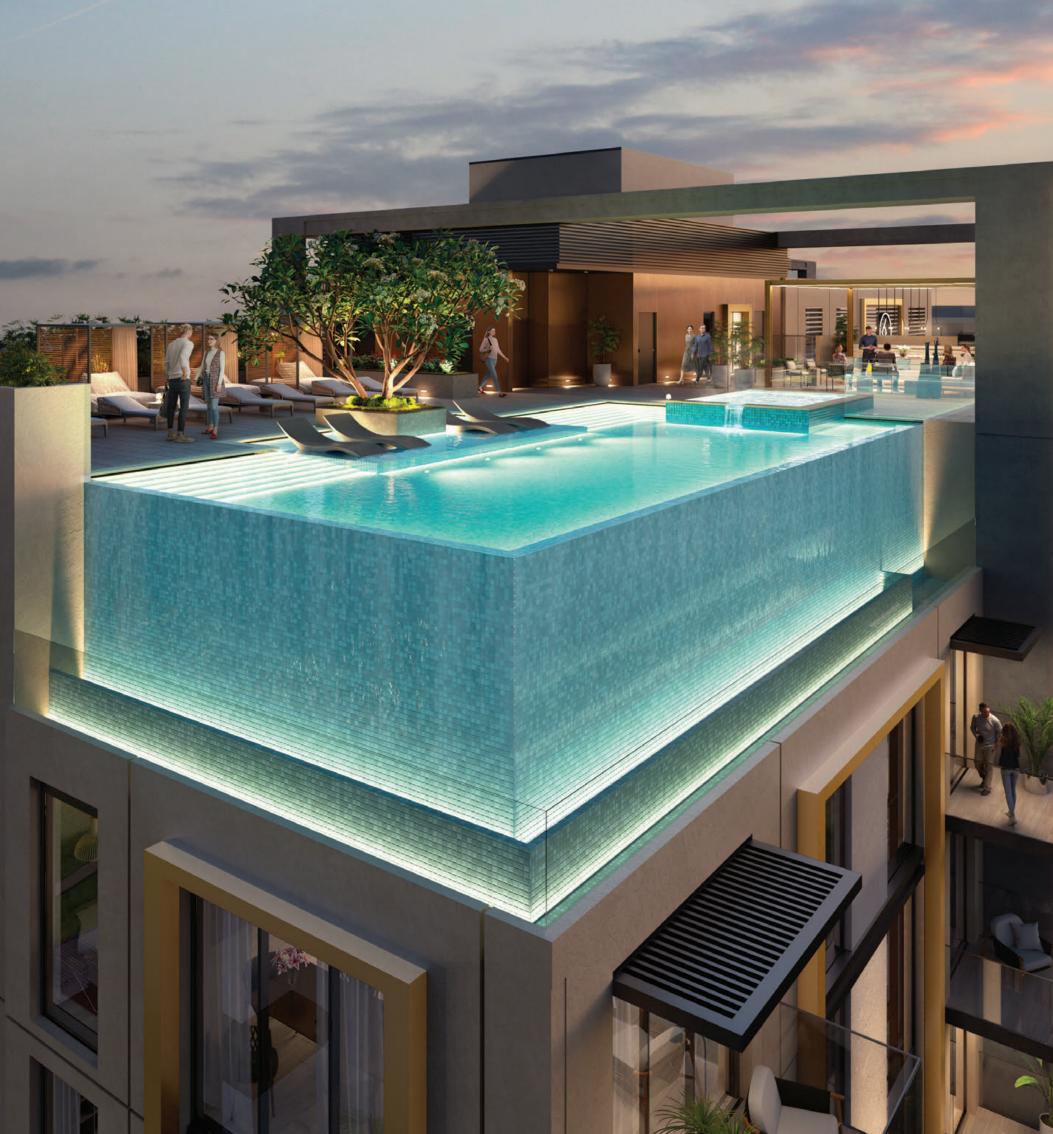

#### ROOFTOP

### UNFOLD A WORLD OF WELLNESS

# CONVENIENCE AT YOUR FINGERTIPS

Whether it's a light jog before work, an afternoon yoga session outside, or a busy day spent conquering the new frontiers at work, Berkeley Place residents will find all their needs met, in a development that reflects the modernism of today's world and the peace and timelessness a home should possess.

The journey starts in the spacious lobby and continues across the residences, where a host of amenities await our residents. The rooftop pool and lounge overlook the mesmerizing Dubai skyline, making them the quintessential evening and weekend escape, and a perfect destination to host barbecues and family celebrations, or just enjoy sunny days and bask in the sparkling water.