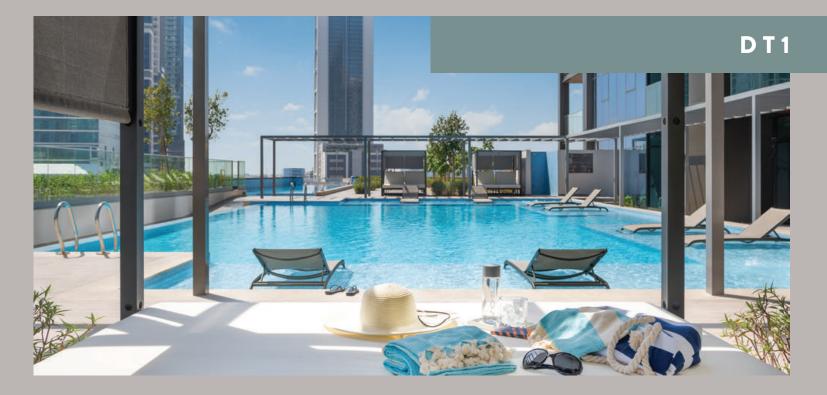

#### DOWNTOWN DUBAI

DT1 is a trendsetter for the new market standard, incorporating art and amenities in the heart of Dubai. The project reflects the unique and luxurious expression of residences, wrapped in an understated yet elegant façade, and offering a truly distinct setting inside out. It includes 131 units including penthouses, ranging from 534 sq. ft to 5,642 sq. ft. With amenities including a lap and leisure pool, club lounge, gym, children's play area, landscaped areas and a retail strip, DT1 offers the most impressive lifestyle opportunities.

#### ELEVATING THE ART OF LIVING WELL

Located in one of Dubai's most attractive neighbourhoods, Downtown Dubai, DT1 was awarded by Arabian Business for Best Luxury Project, Best Residential High-rise Architecture and Highly Commended Architecture for Multiple Residences.

Ellington Properties created an outstanding, unique project within an exceptional environment, where convenience is matched by outstanding design.