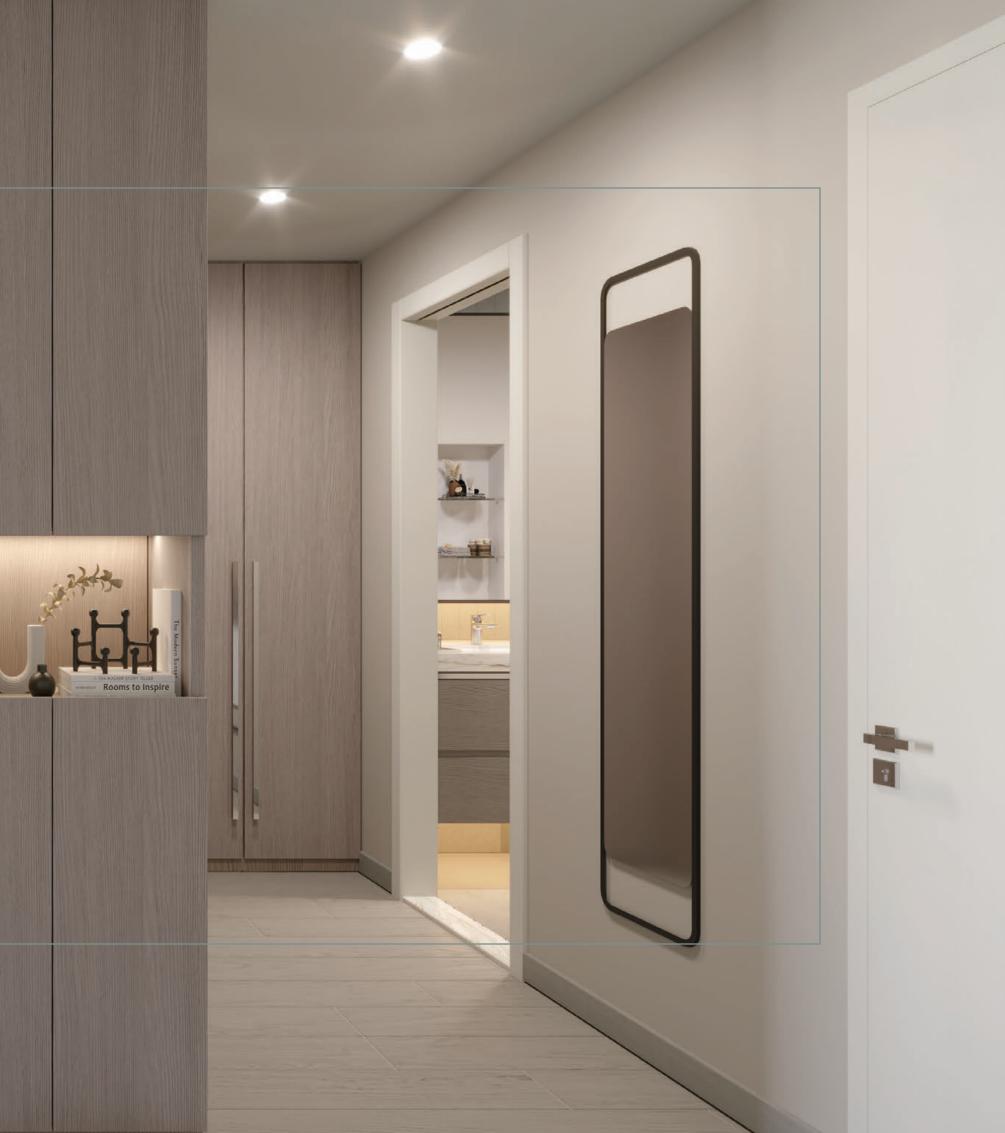

#### BATHROOM

To offer living spaces that feel like an everyday holiday and cater to residents' needs, bathrooms are designed with durable manufactured quartz countertops and thresholds, ample storage space, indirect lighting for nightlight, glamour vanities, water-saving sanitary fixtures, and porcelain floor and wall tiles.