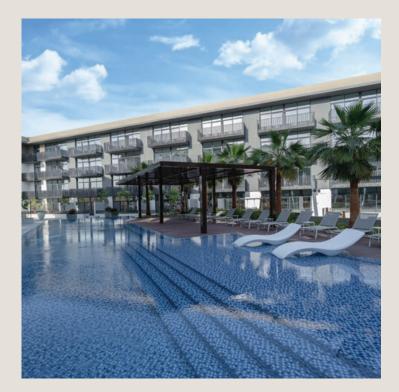

#### BELGRAVIA III

Belgravia III comes with fresh, cool palette with penny-round tiles, white joinery and light wood accents, creating an enjoyable and relaxing retreat. The project is home to our largest courtyard yet, alongside two spacious, double-heighted lobbies. As a uniquely designed community, it offers 260 modern studio, 1-, and 2-bedroom apartments, and townhouses, with a host of excellent amenities such as a swimming pool, a gym, indoor and outdoor children's playing areas, and landscaped greenery.

#### **CRAFTED FOR LIVING**

A beautiful, thriving community of 260 modern studio, 1-, and 2-bedroom apartments and townhouses, Belgravia III is a modern escape in the beating heart of a fast-moving city. With a cool colour palette and light wood accents, the development echoes a relaxed atmosphere through a large courtyard, double-heighted lobbies, and a host of facilities and amenities that revolve around the residents' wellness, wellbeing and health.