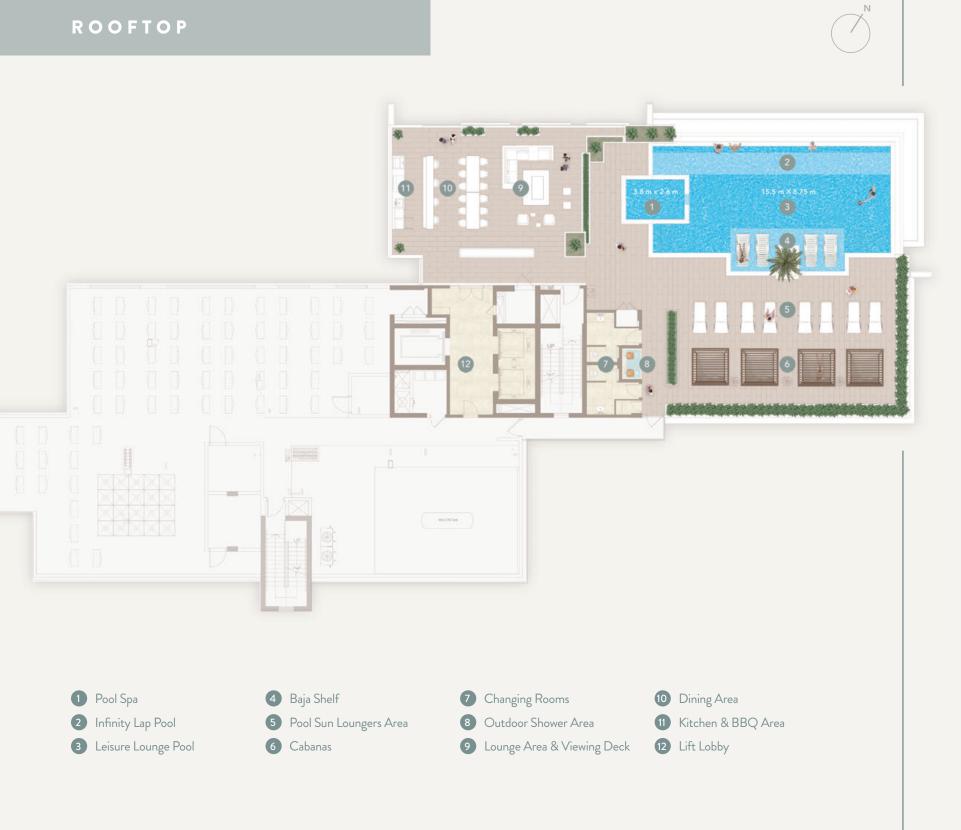

#### ROOFTOP

# CONVENIENCE AT YOUR FINGERTIPS

Whether it's a light jog before work, an afternoon yoga session outside, or a busy day spent conquering the new frontiers at work, Berkeley Place residents will find all their needs met, in a development that reflects the modernism of today's world and the peace and timelessness a home should possess.

The journey starts in the spacious lobby and continues across the residences, where a host of amenities await our residents. The rooftop pool and lounge overlook the mesmerizing Dubai skyline, making them the quintessential evening and weekend escape, and a perfect destination to host barbecues and family celebrations, or just enjoy sunny days and bask in the sparkling water.