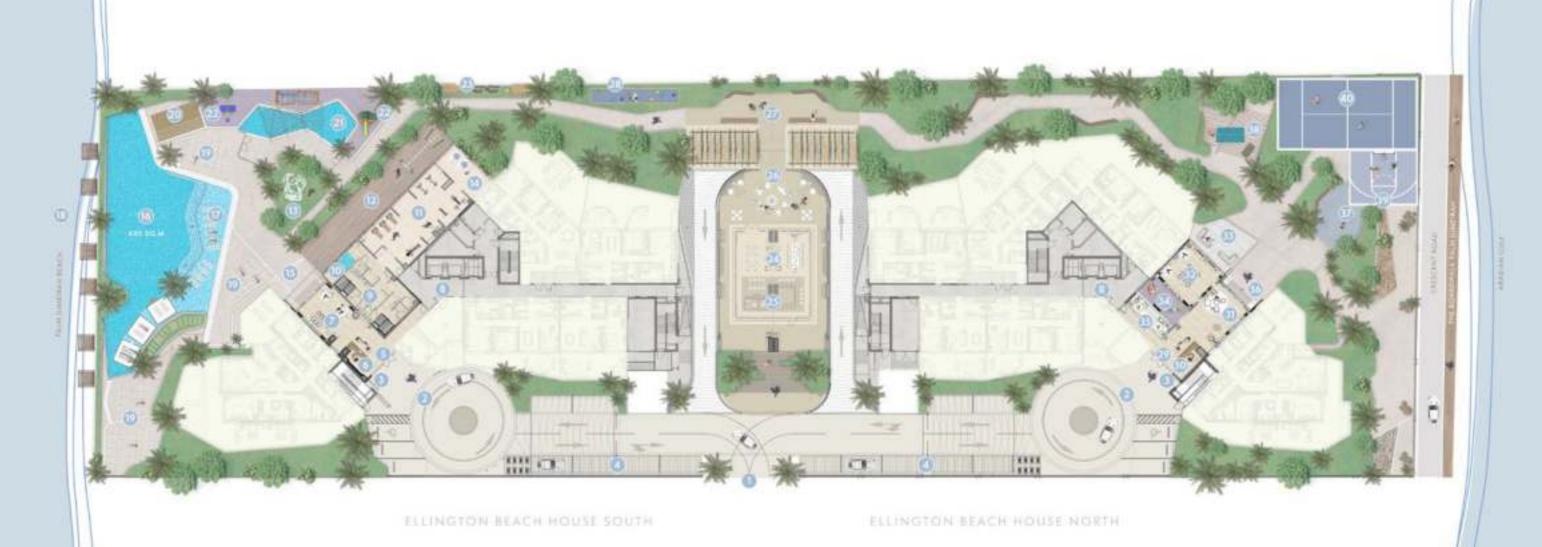

| 01       |
|----------|
| MAIN     |
| ENTRANCE |
|          |

02 DROP-OFF AREAS

03 VALET PARKING

COVERED VISITORS
PARKING

05 SOUTH LOBBY ENTRANCE 06 SOUTH LOBBY RECEPTION

07 SOUTH LOBBY LOUNGE AREA

08 LIFT LOBBIES

09 CHANGE, STEAM SHOWER & SAUNA ROOMS

10 HYDROTHERAPY POOL 11 INDOOR FITNESS AREA

12 OUTDOOR FITNESS AREA

13 URBAN FITNESS TREE

14 YOGA & PILATES STUDIO

ACCESS TO POOL
AND DECK

16 LEISURE AND LOUNGE POOL

17 BAJA SHELF

18 PALM JUMEIRAH BEACH

19 SUN LOUNGERS AREA

20 OUTDOOR REFRESHMENT AREA 21 SHADED KIDS' POOL

22 OUTDOOR KIDS' PLAY AREA

23 BARBECUE AREA

24 CLUBHOUSE

25 KITCHEN/BAR FOR PRIVATE FUNCTIONS 26
OUTDOOR
ENTERTAINMENT
& CIGAR TERRACE

27 OUTDOOR LOUNGE TERRACE

BOCCE BALL COURT

29 NORTH LOBBY ENTRANCE

30 NORTH LOBBY RECEPTION& 31 NORTH LOBBY LOUNGE AREA

32
COMMUNAL OFFICE
& WORKSPACES

33 NORTH LOBBY TERRACE

34 INDOOR KIDS' PLAY AREA

35 BATHROOM FOR PEOPLE OF DETERMINATION 36
ACCESS TO
OUTDOOR ACTIVITY

37 VIEWING DECK

ZONE

38 OUTDOOR GAMES TABLE ZONE

39 URBAN BASKETBALL AREA

40
PADEL TENNIS
COURT