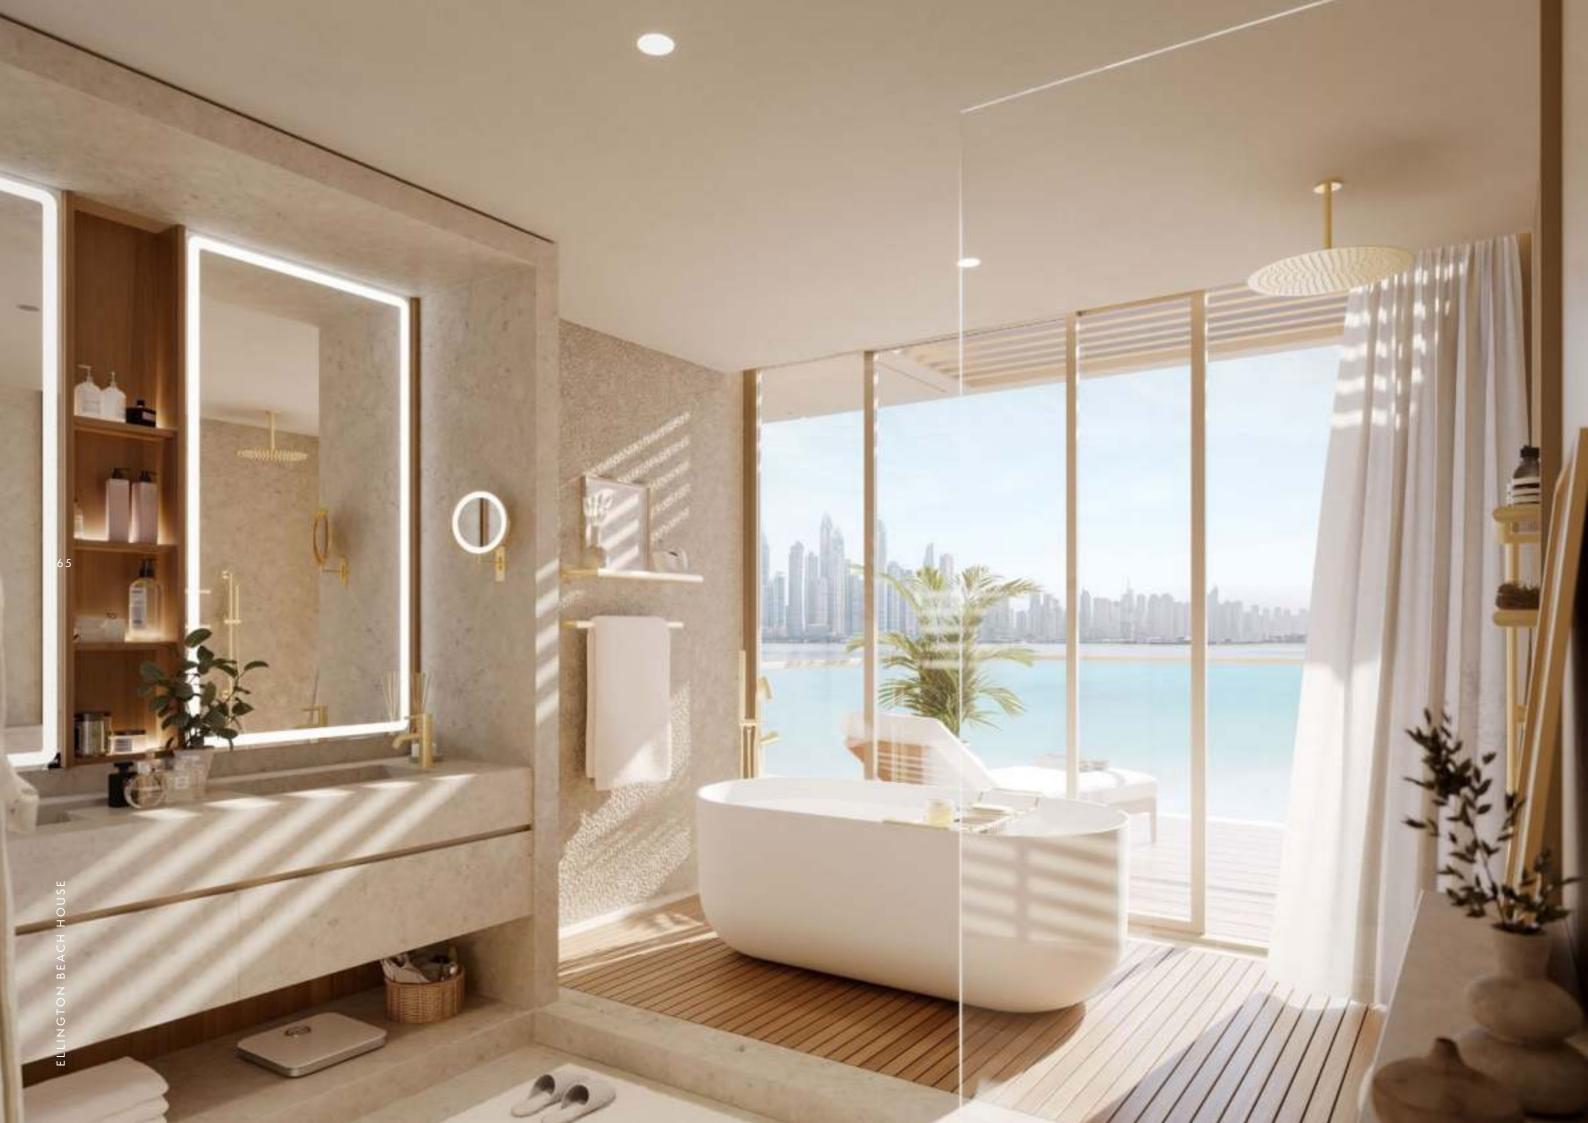

#### APARTMENT KITCHENS

Bathrooms bring elements of natural beauty into your home with slatted teak shower flooring, stone-faced drawers, stone walls and floors, and a bush hammered feature wall. The bathroom treats you to a rain shower with a hand spray, as well as a contemporary free-standing bath with a floor-mounted tub filler. The feeling of calm and space is elevated further with backlit mirrors and a glazing wall in the bedroom.