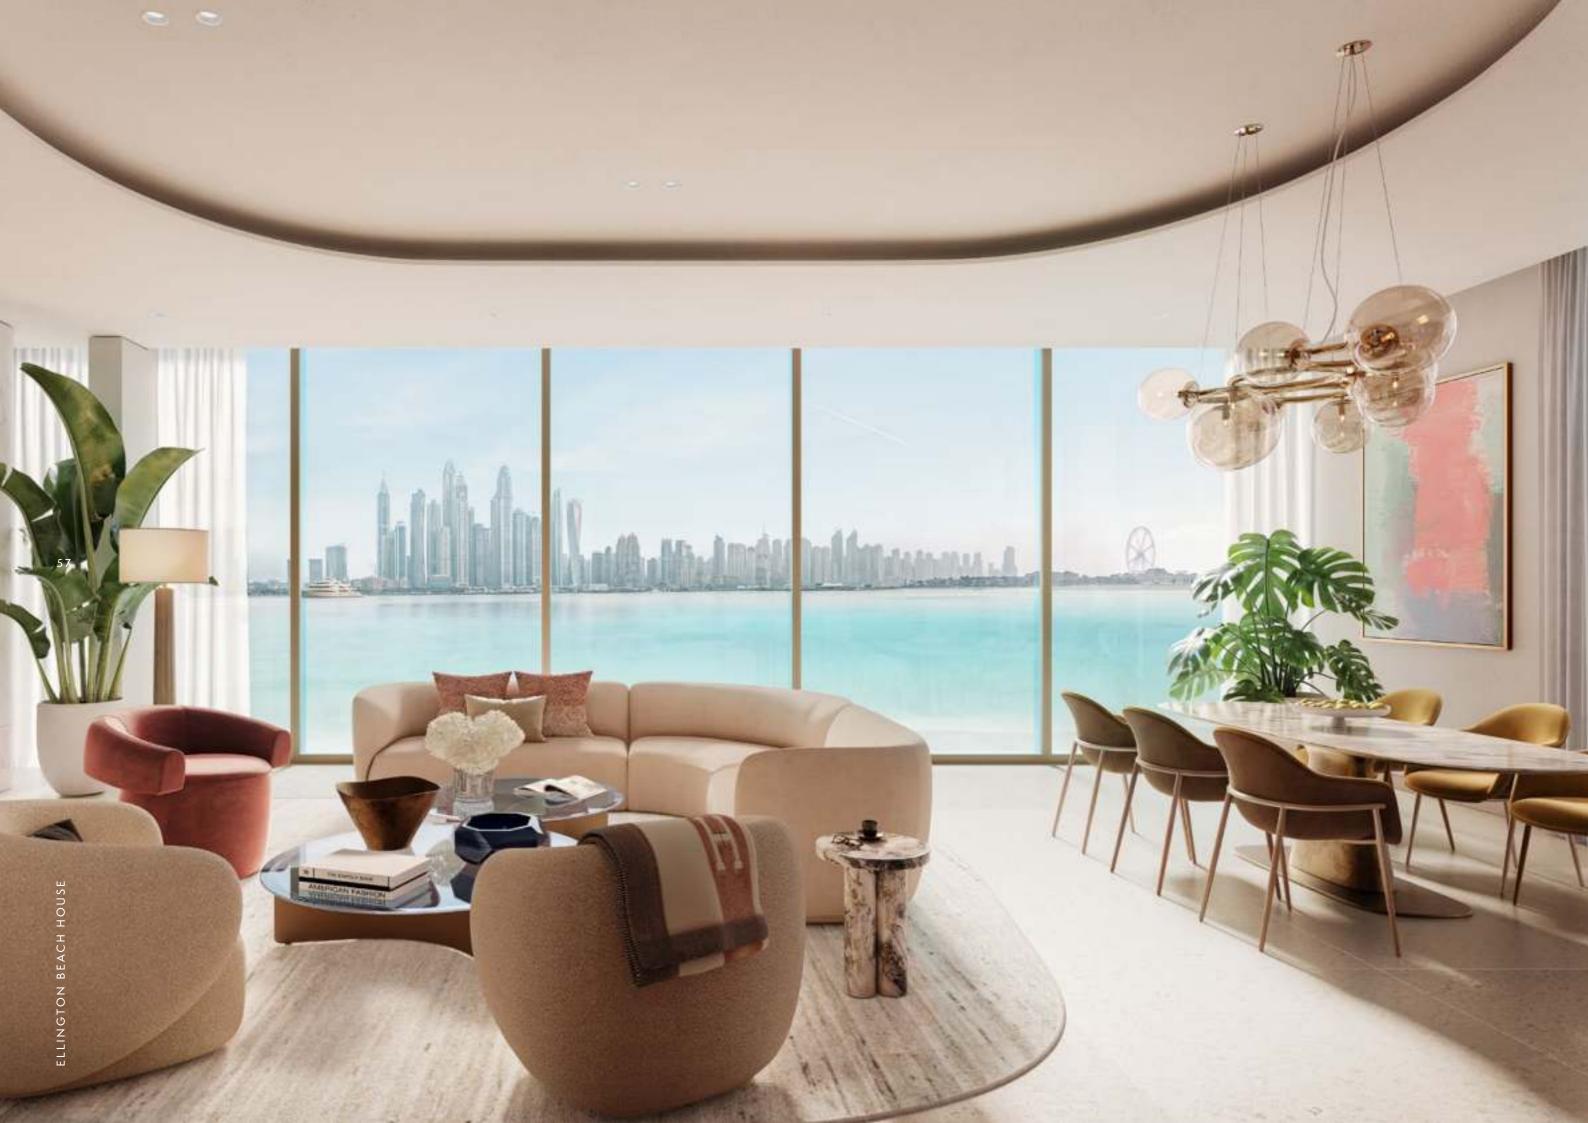

#### THE ESSENCE OF HOME WITH A BOLD DEPTH OF CHARACTER

While maximising panoramic views, the interiors of Ellington Beach House connect residents to the sea through free-flowing textures, natural materials and open spaces. Cues from the surrounding environment bring an abundant sense of peace to a modern and expressive design consisting of graphic forms and contrasting accents of color.

Outside, carved trapezoidal masses expand across the grounds, allowing plants, trees and flowerbeds to find a home among their crystalline pattern.

AN ETHERAL