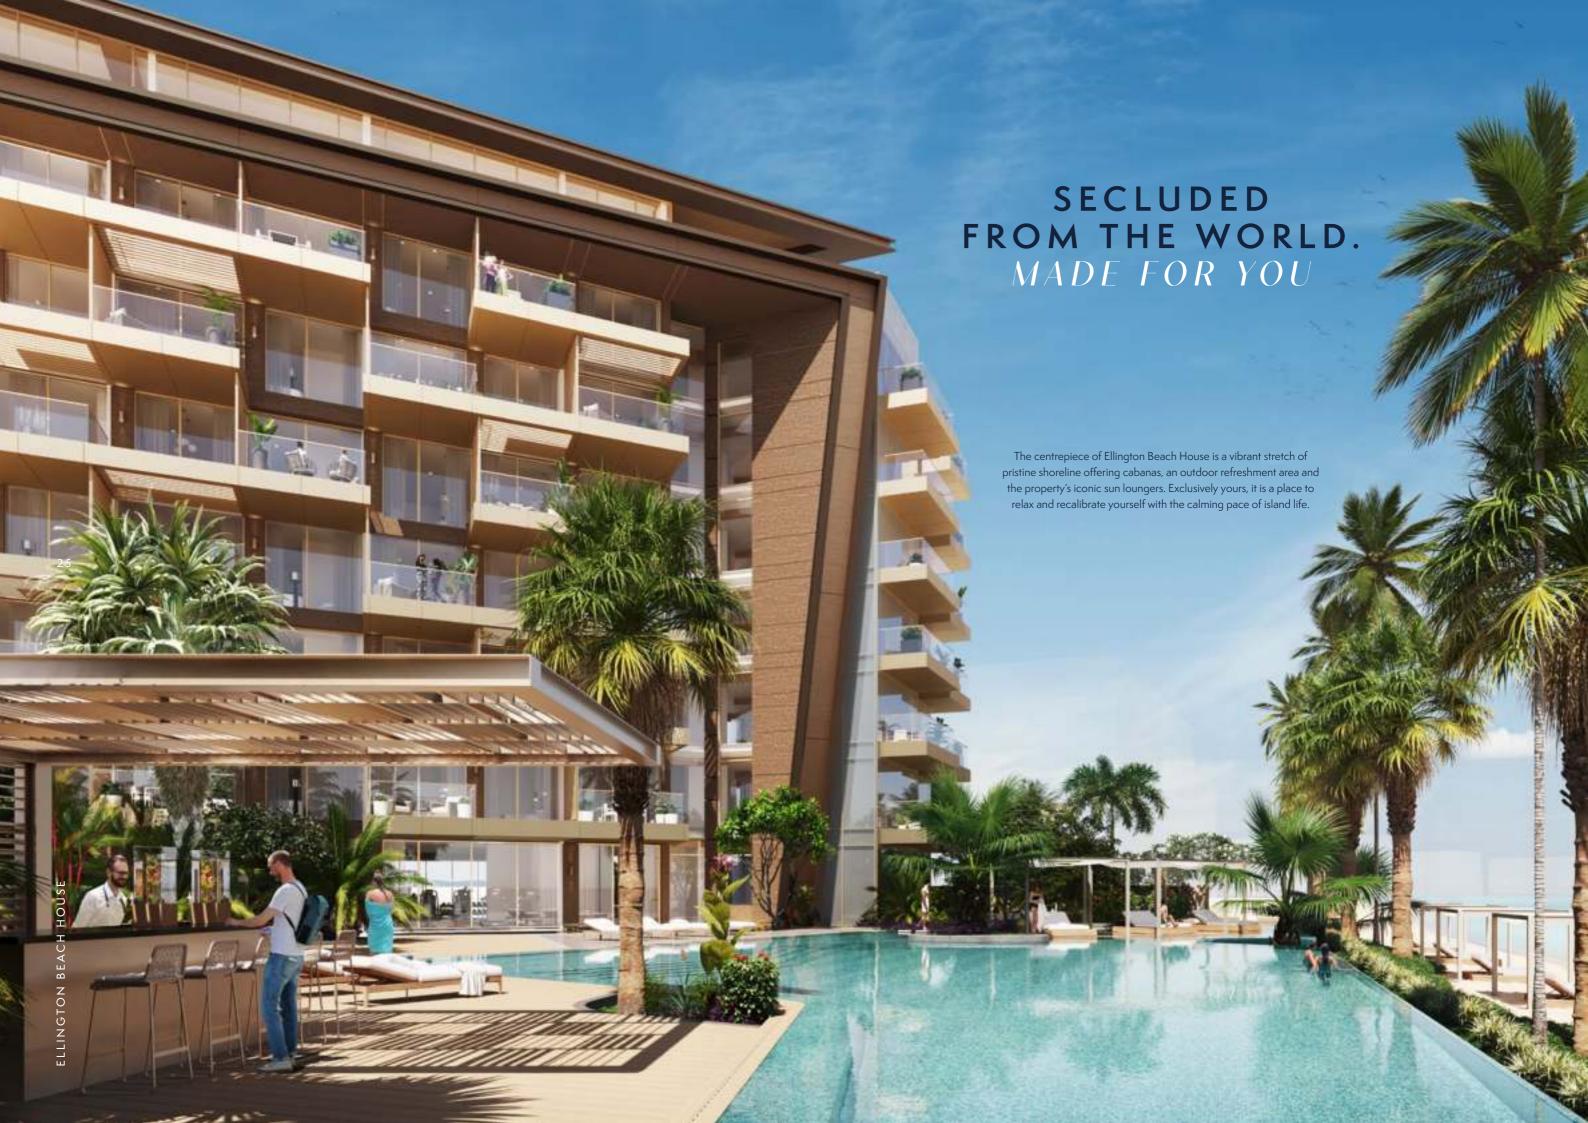

## A DROP OF PEACE IN THE OCEAN

#### SECLUDED POOLS AMONG TRANQUIL GARDENS

Surrounded by nature, the adults' and children's swimming pools take design cues from superyacht decking and the striking shape of the building. Tucked away from the openness of the beach, the adults' infinity lap pool looks out across the ocean and features submerged loungers.

The surrounding landscape of Ellington Beach House offers the shade of trees and cabanas, together with trapezoidal forms that reflect the building's contemporary architecture. It offers space to belong in nature and explore quiet seating areas, a covered outdoor refreshment area, BBQ areas and opportunities to stay active with game tables, children's play equipment, a half basketball area, Bocce Ball, Padel tennis and more.