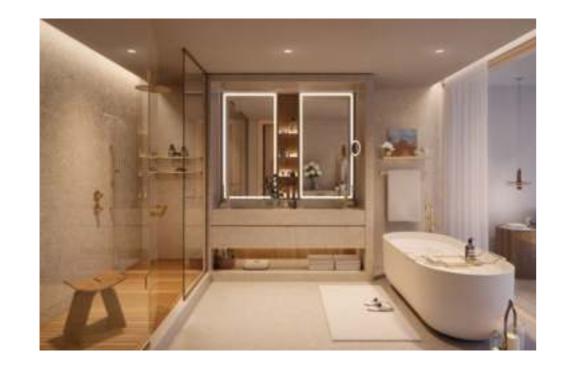

#### APARTMENT KITCHENS

Bathrooms bring elements of natural beauty into your home with slatted teak shower flooring, stone-faced drawers, stone walls and floors, and a bush hammered feature wall. The bathroom treats you to a rain shower with a hand spray, as well as a contemporary free-standing bath with a floor-mounted tub filler. The feeling of calm and space is elevated further with backlit mirrors and a glazing wall in the bedroom.