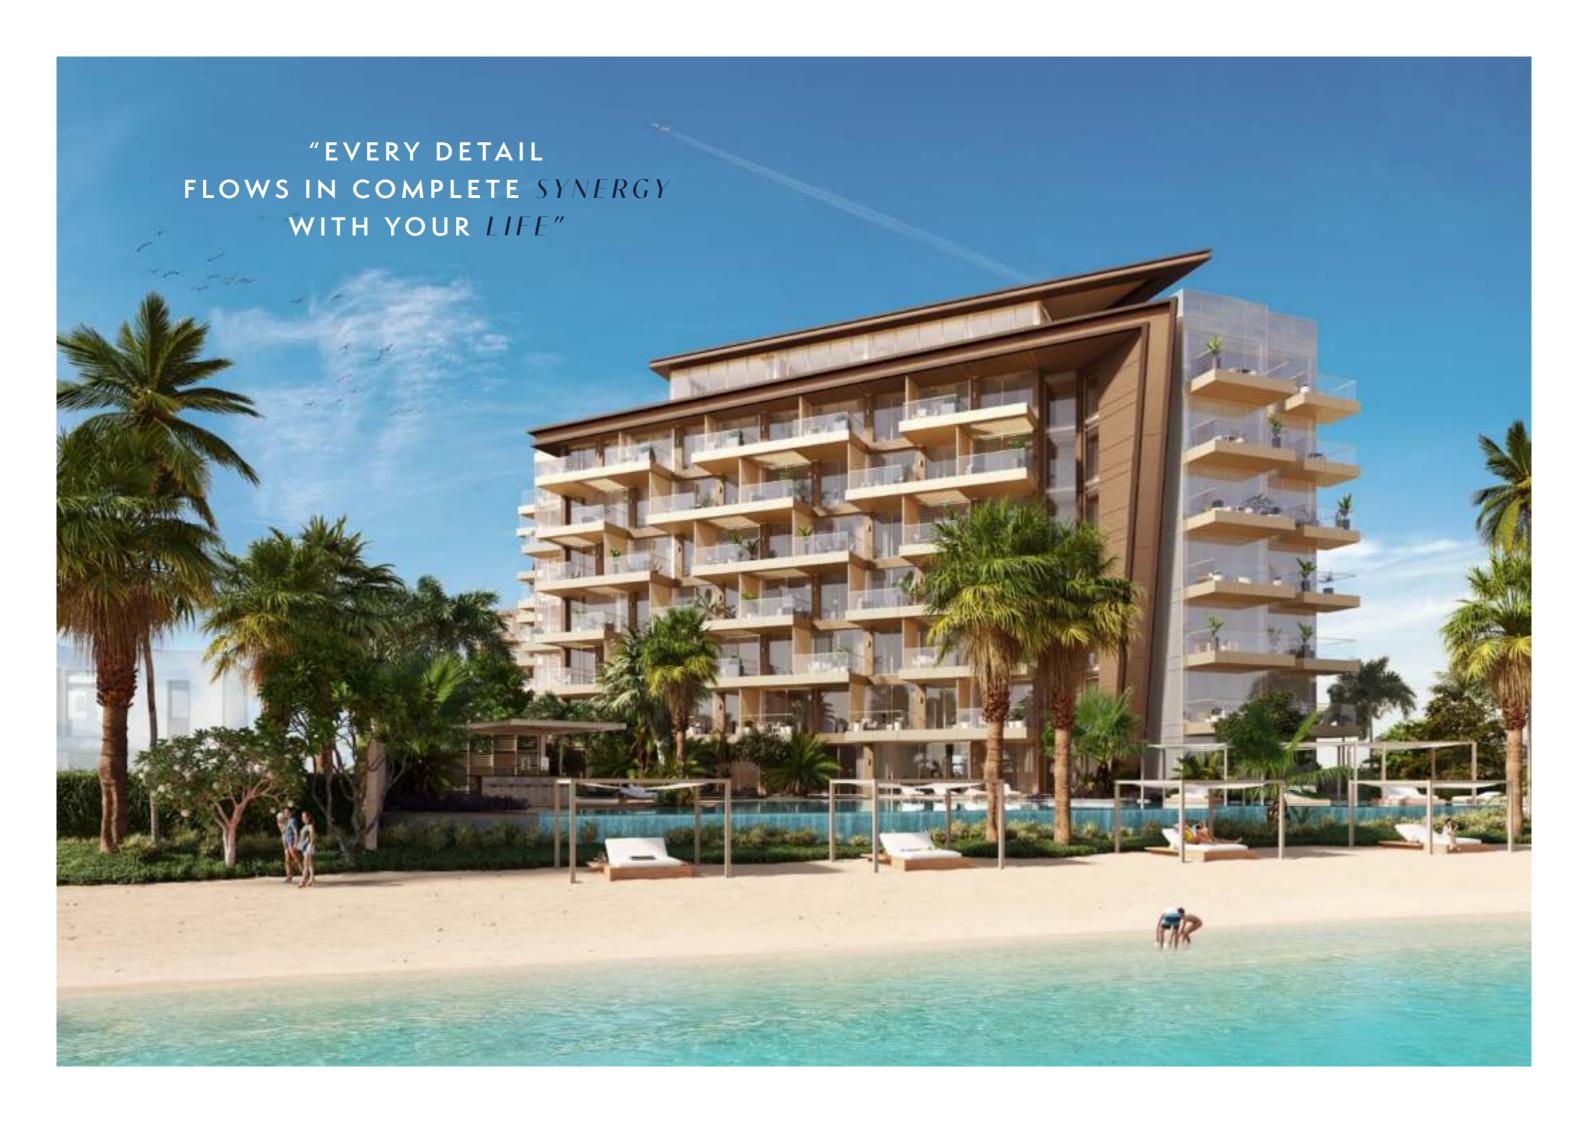

Every detail flows in complete synergy with your life. Its superyacht-inspired architecture opens out to sea while, at the same time, inviting you inside to discover a world of elevated charm and a depth of character unlike anywhere else.

#### THE ESSENCE OF HOME WITH A BOLD DEPTH OF CHARACTER

While maximising panoramic views, the interiors of Ellington Beach House connect residents to the sea through free-flowing textures, natural materials and open spaces. Cues from the surrounding environment bring an abundant sense of peace to a modern and expressive design consisting of graphic forms and contrasting accents of color.

Outside, carved trapezoidal masses expand across the grounds, allowing plants, trees and flowerbeds to find a home among their crystalline pattern.

AN ETHERAL