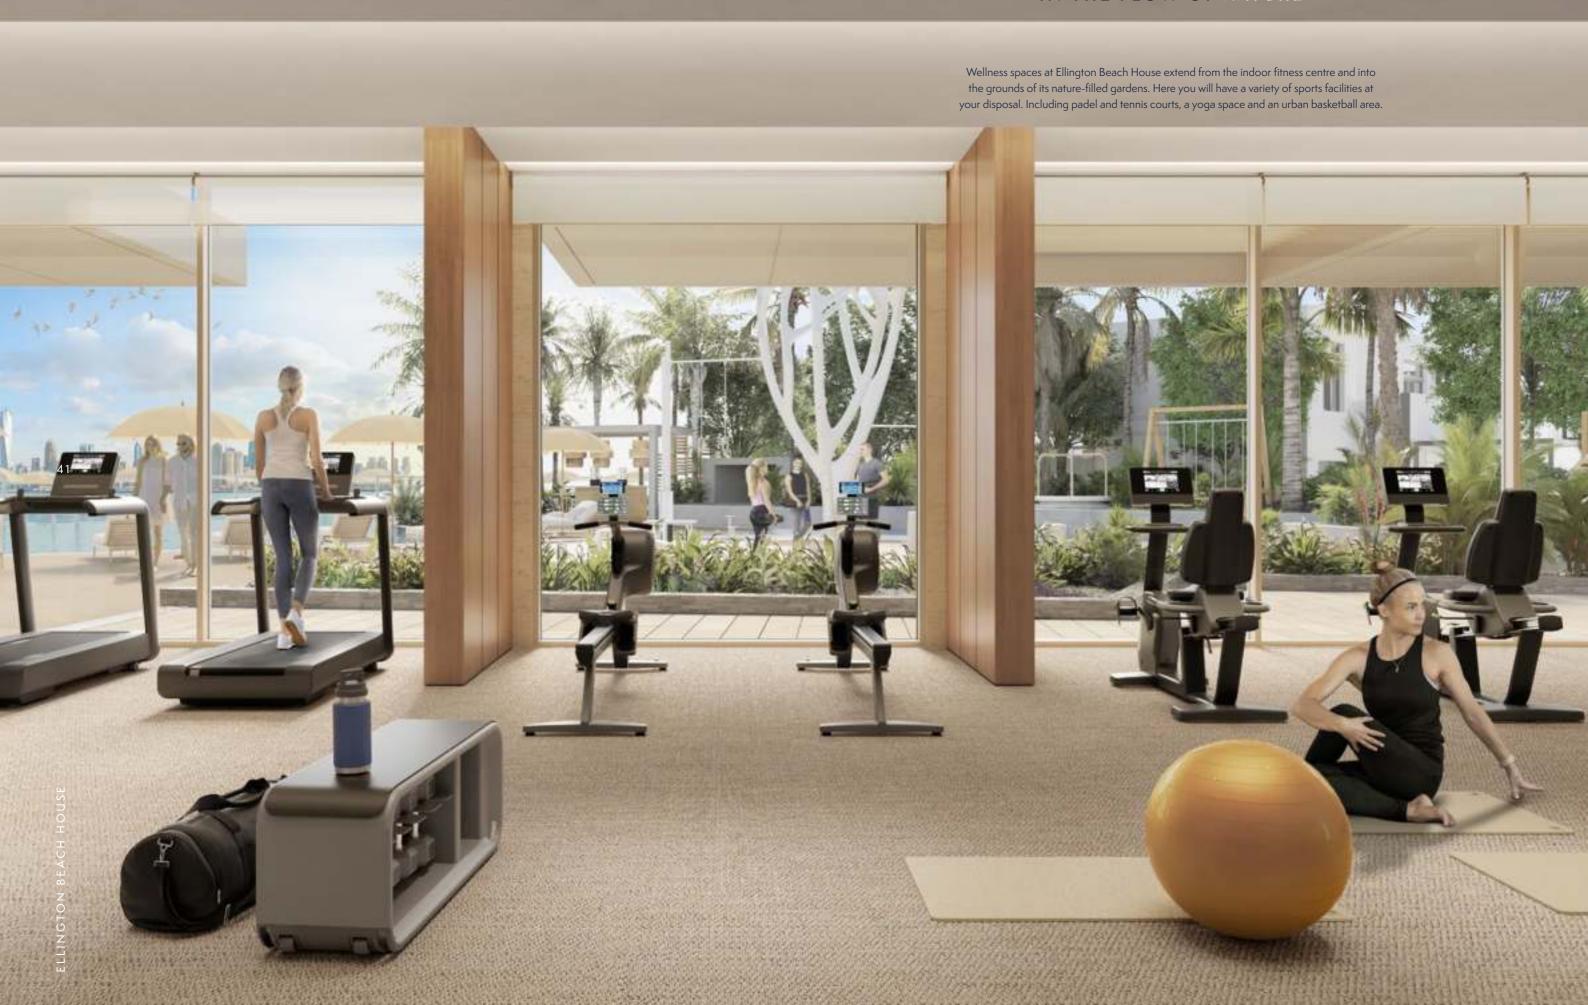

#### IDYLLIC ENVIRONMENTS FOR RITUALS OF SELF CARE

MIND &

39

ELLINGTON BEACH HOUSE

RON

As a commitment to your health and wellness, the high-performance gym at Ellington Beach House retains the same openness as the rest of the interior. The space is designed to help you channel the uplifting energy of the sea with state-of-the-art fitness equipment, yoga, and pilates studio. To help replenish your body after a workout, the change rooms are equipped with a hydrotherapy pool, steam showers and saunas.

The surrounding landscape of Ellington Beach House offers the shade of trees and cabanas, together with trapezoidal forms that reflect the building's contemporary architecture. It offers space to belong in nature and explore quiet seating areas, a covered outdoor refreshment area, BBQ areas and opportunities to stay active with game tables, children's play equipment, a half basketball area, Bocce Ball, Padel tennis and more.