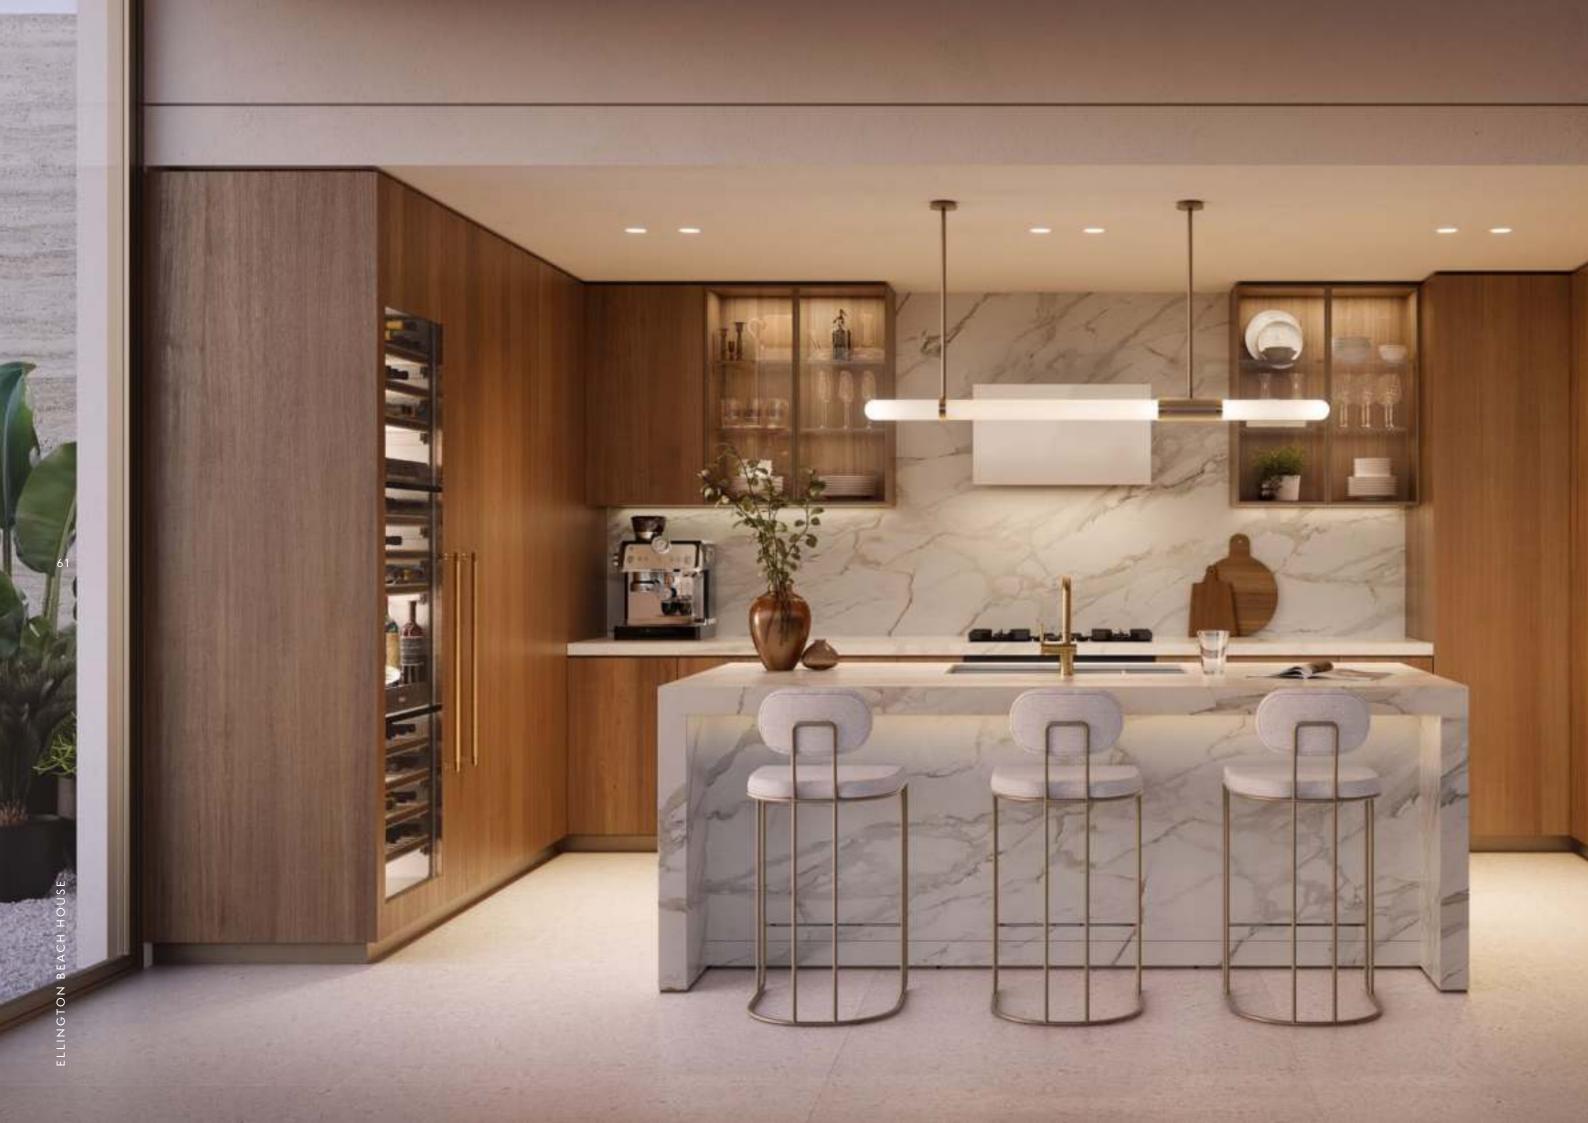

#### APARTMENT KITCHENS

Bathrooms bring elements of natural beauty into your home with slatted teak shower flooring, stone-faced drawers, stone walls and floors, and a bush hammered feature wall. The bathroom treats you to a rain shower with a hand spray, as well as a contemporary free-standing bath with a floor-mounted tub filler. The feeling of calm and space is elevated further with backlit mirrors and a glazing wall in the bedroom.