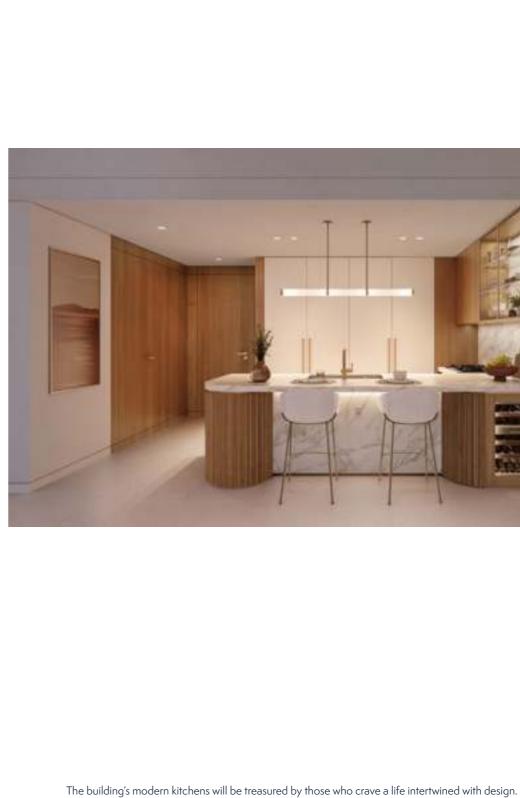

#### APARTMENT KITCHENS

Bathrooms bring elements of natural beauty into your home with slatted teak shower flooring, stone-faced drawers, stone walls and floors, and a bush hammered feature wall. The bathroom treats you to a rain shower with a hand spray, as well as a contemporary free-standing bath with a floor-mounted tub filler. The feeling of calm and space is elevated further with backlit mirrors and a glazing wall in the bedroom.